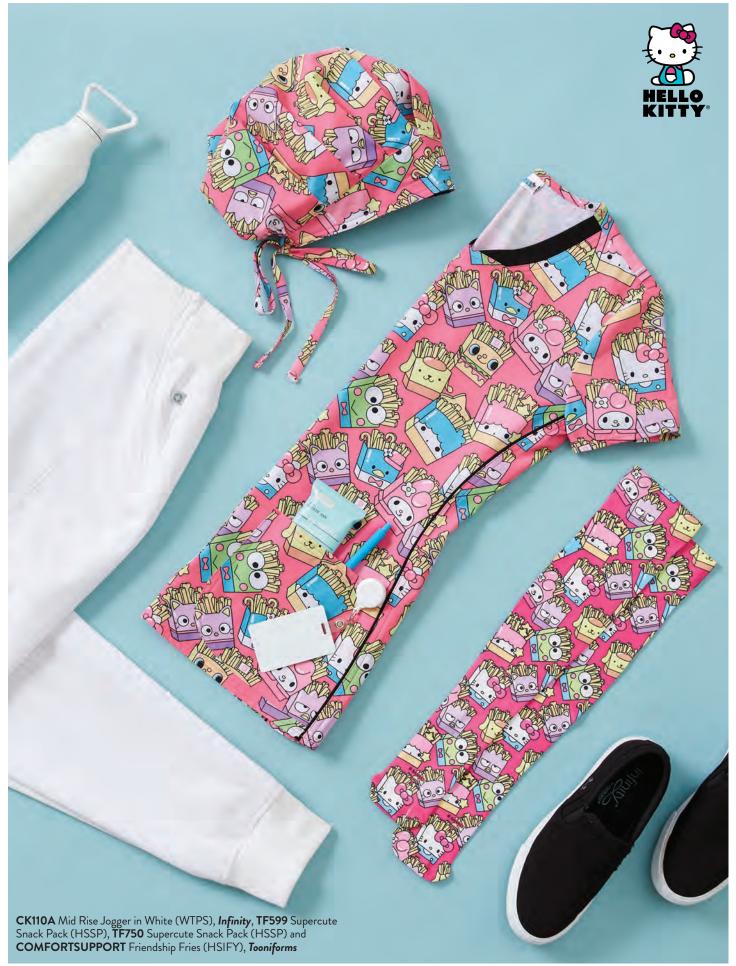

A. CK637 Pand-Aid (PAID), B. CK662 Polka Dot Spot (PLKA), C. CK637 Toad Away (TAAW), D. CK692 (Men's) In The Wild (INHW), E. CK301 Loving Floral (LOFA), F. CK616 Earth Day (EART), G. CK652 Stay Curious (STCU), H. CK652 My Main Squeeze (MQUZ), I. CK651 Llama Love (LAMV), J. CK652 Hey Baby (HEYB), K. CK301 Purr-fect Day (PUDY) in Cherokee Prints