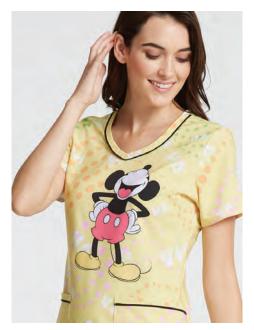

Top Row: Left TF749 My
Name Is Francis (BFIF); Right
TF637 Up (UPPP) | Middle
Row: Left TF747 Love Happens
(MKLH); Middle TF634 Ha
Ha (MKHH); Right TF743
Born To Rule (LKUL) | Bottom
Row: Left TF627 Forest
Frolic (BAAU); Right TF744
Hercules (HRUL), Tooniforms