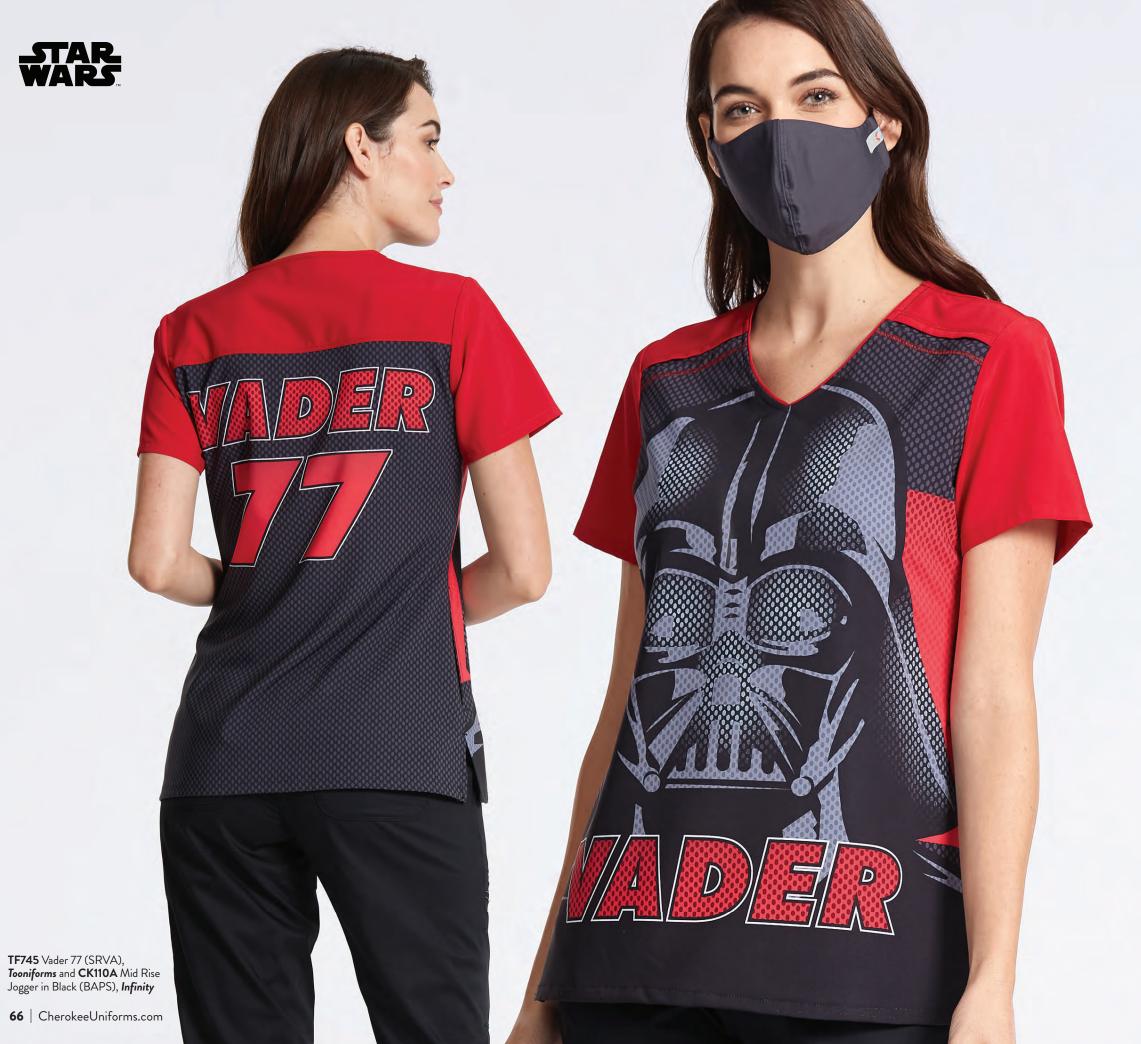

#### STAR WARS

This page: TF606
My Only Hope
(SRLY), Tooniforms
and CK004A Men's
Drawstring Jogger in
Black (BAPS), Infinity |
Opposite page: TF502
My Only Hope (SRLY),
Tooniforms

Fashioned like a football jersey, styled for all-day comfort, the Darth Vader 77 top is a Spring 2021 must-have for fans of the dark side.