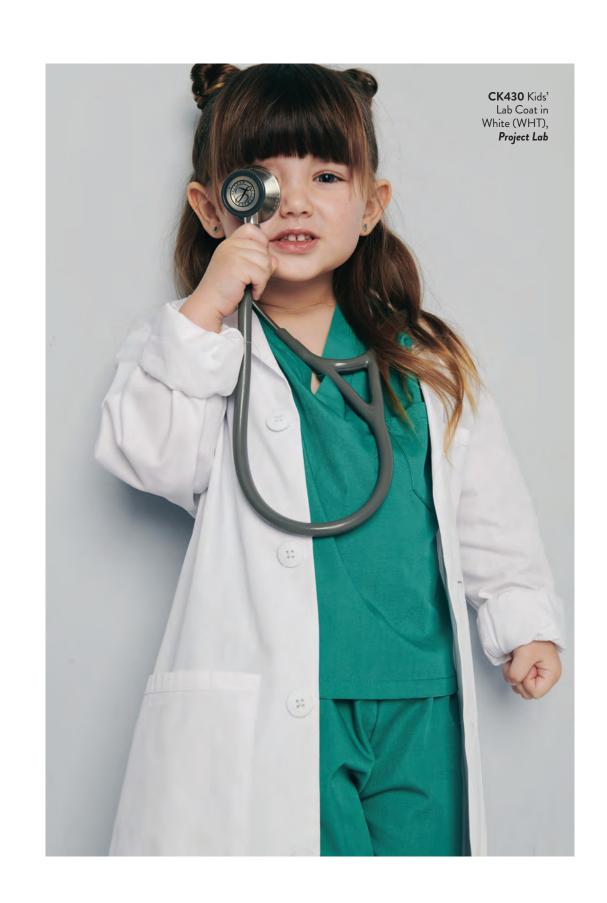

Ensembles that look as polished as they perform, with plenty of smart storage, including tablet pockets for tech-savvy patient care. For future STEM professionals, a kid's lab coat is also available.

\*Wash all garments thoroughly after each use. Garments with Certainty antimicrobial technology do not protect users or others against bacteria, viruses, or disease organisms. Always follow all best practices for infection prevention.