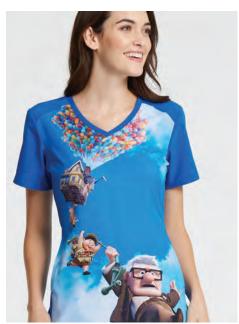

Top Row: Left TF749 My
Name Is Francis (BFIF); Right
TF637 Up (UPPP) | Middle
Row: Left TF747 Love Happens
(MKLH); Middle TF634 Ha
Ha (MKHH); Right TF743
Born To Rule (LKUL) | Bottom
Row: Left TF627 Forest
Frolic (BAAU); Right TF744
Hercules (HRUL), Tooniforms