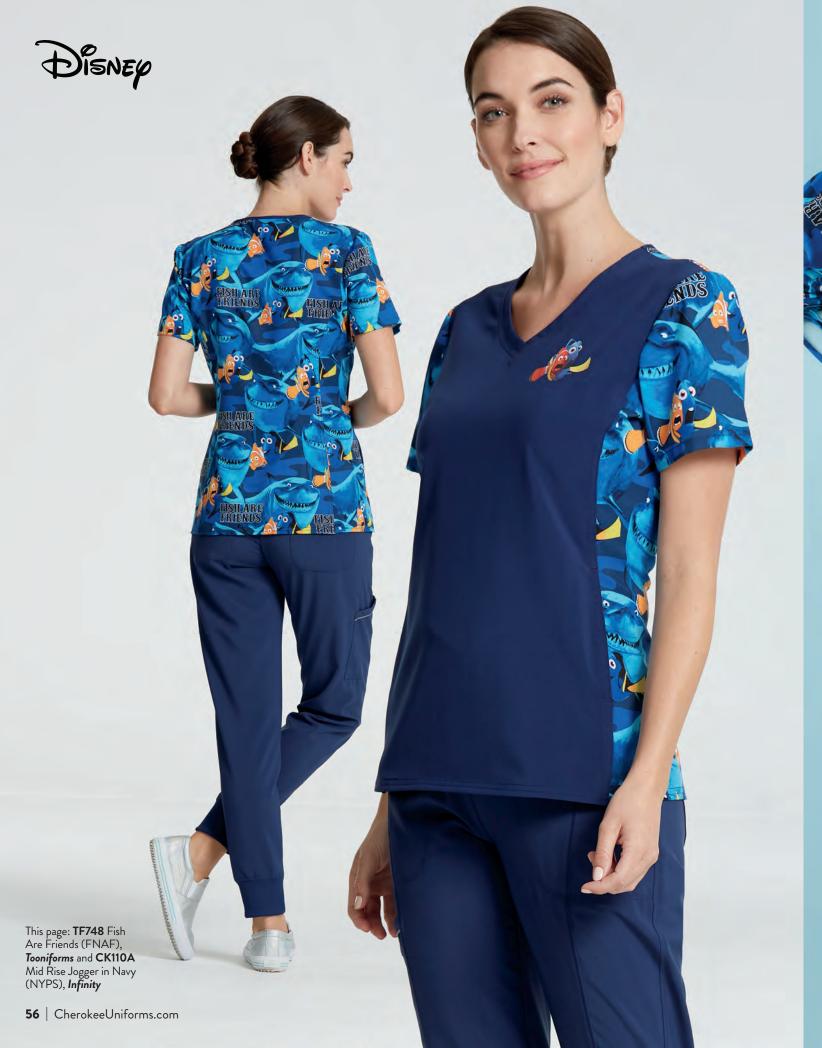

Disney elements © Disney; Disney • Pixar elements © Disney/Pixar

Taking style up a notch or two-playful Lilo & Stitch scrub with black tie detail.