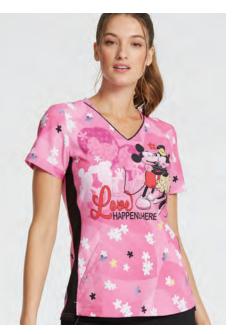

Top Row: Left TF749 My
Name Is Francis (BFIF); Right
TF637 Up (UPPP) | Middle
Row: Left TF747 Love Happens
(MKLH); Middle TF634 Ha
Ha (MKHH); Right TF743
Born To Rule (LKUL) | Bottom
Row: Left TF627 Forest
Frolic (BAAU); Right TF744
Hercules (HRUL), Tooniforms