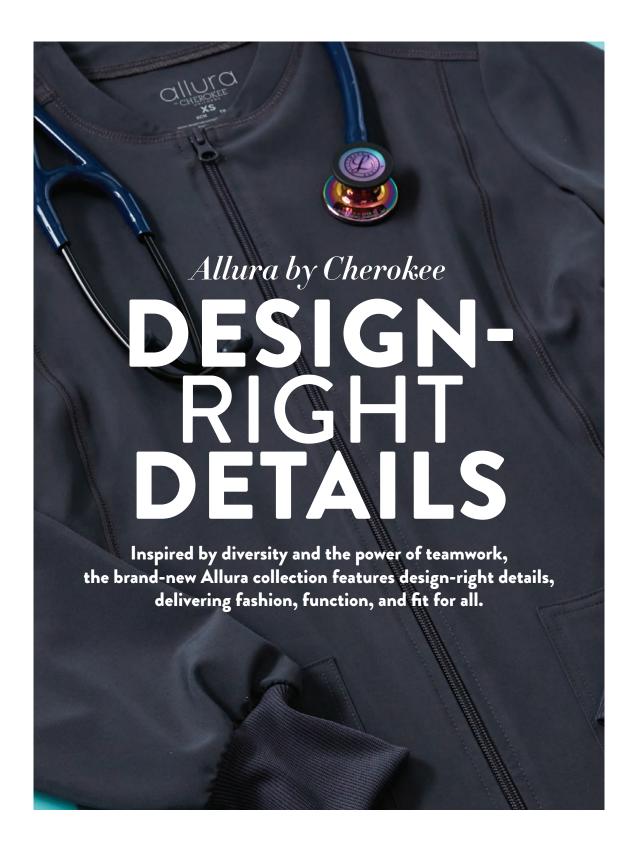

Allura by Cherokee is available exclusively to independent, brick-and-mortar retailers who meet certain qualifications. Contact your account executive for details.

The Allura collection for women and men offers performance and style in core and fashion colors.

They thought of everything.
The pockets are
fantastic,
with more than

enough room to carry pratically anything I need during my shift.

- Maybeth F. on Allura

MENAT WORK

The Allura men's collection emphasizes professionalism, teamwork, and great looks all around.