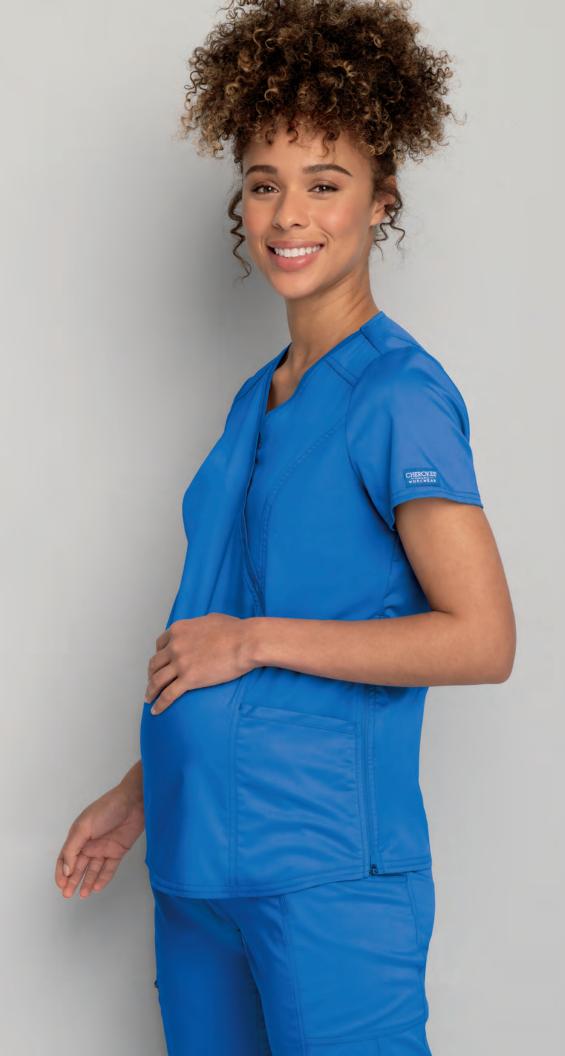

## MATERNITY SCRUBS

Introducing a comfortably chic maternity ensemble from Workwear Revolution, with fabrics and design features that stretch to accommodate her changing shape.

WW688 Maternity Mock Wrap Top and WW155 Maternity Pull-on Pant in Royal (ROY), Workwear Revolution