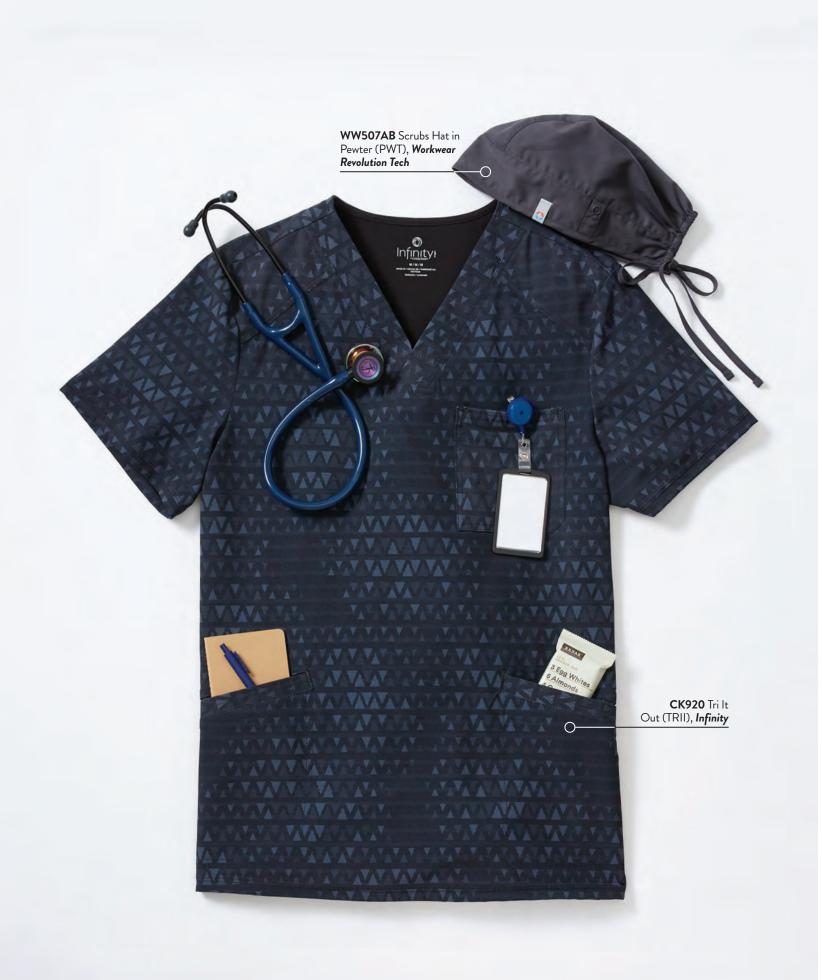

Left WW560AB Face Covering in Teal Blue (TLB), Workwear Revolution Tech, CK530A Reversible Quilted Vest in Heather Wine/Black (HWBK), 2624A Round Neck Top and CK110A Mid Rise Jogger in Teal Blue (TLPS), Infinity; Middle WW507AB Scrubs Hat, WW560AB Face Covering in Pewter (PWT), Workwear Revolution Tech, CK910A Men's V-Neck Top and CK004A Men's Drawstring Jogger in Hunter Green (HNPS), Infinity; Right WW560AB Face Covering in Hunter Green (HUN), Workwear Revolution Tech, CK765 Long Sleeve Underscrub Knit Tee in Pewter/Black (PWBK) and CK110A Mid Rise Jogger in Hunter Green (HNPS), Infinity