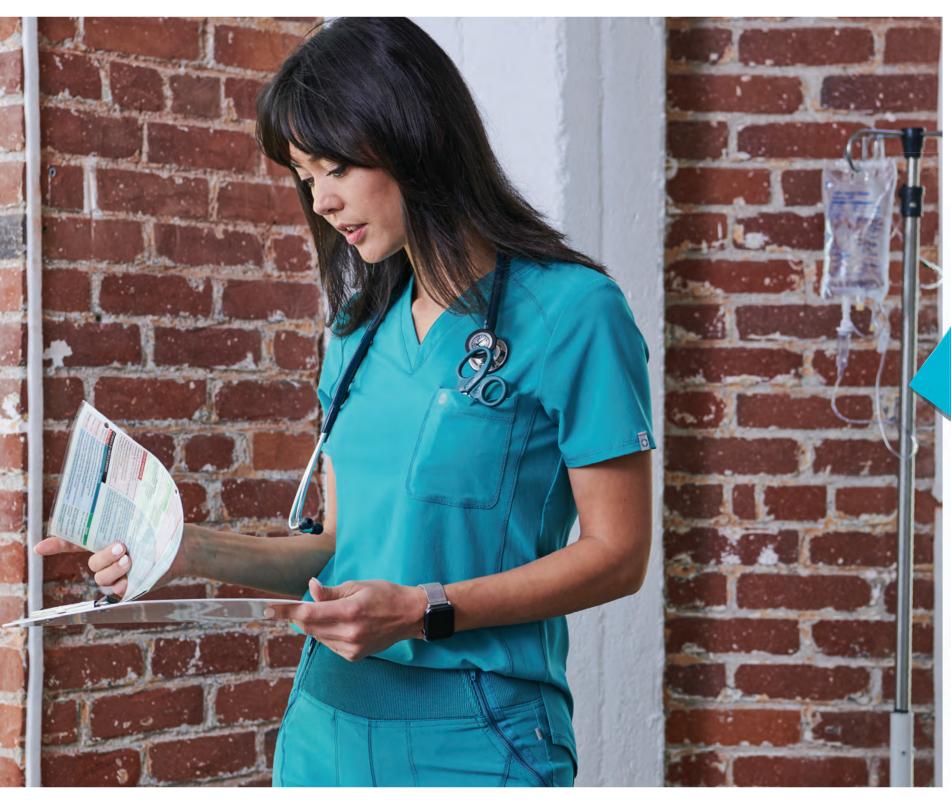

This page: **CK687A** V-Neck Top and **CK110A** Mid Rise Jogger in Teal Blue (TLPS), *Infinity* | Opposite page: **CK687A** V-Neck Top in Teal Blue (TLPS), Ciel (CIPS), Black (BAPS), Wine (WNPS), Navy (NYPS), *Infinity* 