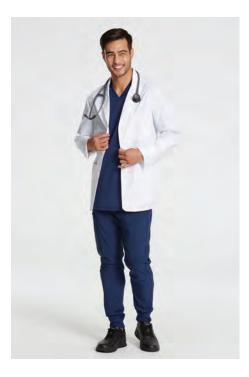

#### In a range of styles for men and women, Project Lab coats feature high-performance fabric and features tailor-made for the modern healthcare professional

Left CK451 28" Consultation Coat in White (WHT), Project Lab; Middle CK452 33" Lab Coat in White, Project Lab, 2625A Mock Wrap Top and CK065A Mid Rise Pull-on Pant in Royal (RYPS), Infinity; Right CK401 Men's 30" Consultation Coat in White (WHT), Project Lab, CK910A Men's V-Neck Top and CK004A Men's Drawstring Jogger in Navy (NYPS), Infinity