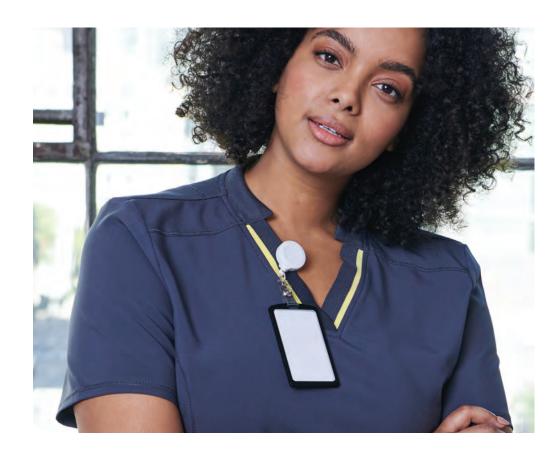

This page: **CK687A** V-Neck Top and **CK110A** Mid Rise Jogger in Teal Blue (TLPS), *Infinity* | Opposite page: **CK687A** V-Neck Top in Teal Blue (TLPS), Ciel (CIPS), Black (BAPS), Wine (WNPS), Navy (NYPS), *Infinity* 