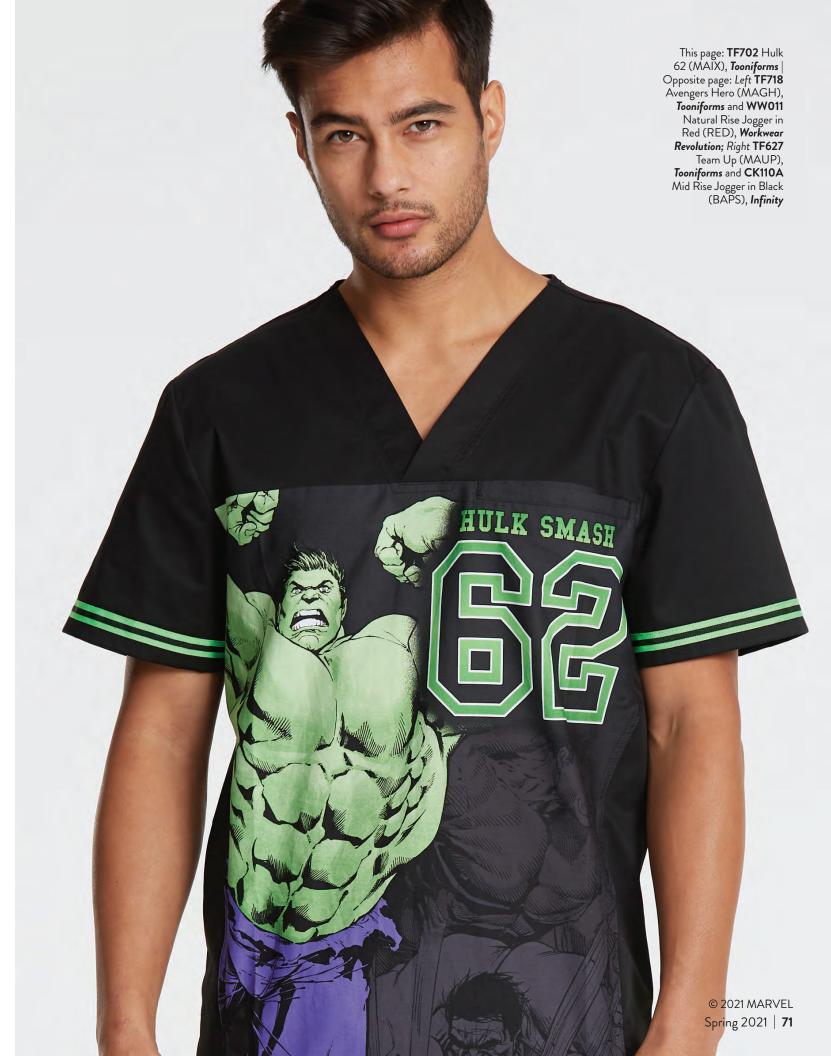

27 Forest
Frolic (BAAU); Right TF744
Hercules (HRUL), Tooniforms

Disney elements © Disney; Disney • Pixar elements © Disney/Pixar













Taking style up a notch or two-playful Lilo & Stitch scrub with black tie detail.





### DID SOMEONE SAY COOKIES?

This sweet scrub top features Sesame Street's Cookie
Monster and his famous phrase.



#### STAR WARS





This page: TF606
My Only Hope
(SRLY), Tooniforms
and CK004A Men's
Drawstring Jogger in
Black (BAPS), Infinity |
Opposite page: TF502
My Only Hope (SRLY),
Tooniforms





Fashioned like a football jersey, styled for all-day comfort, the Darth Vader 77 top is a Spring 2021 must-have for fans of the dark side.



### TT'S BATMAN!

DC Comics' Caped Crusader races all the way from Gotham City to star in this all-new V-neck print.















**TF614** Spotting Trouble (SEOU), *Tooniforms* 

TM & © 2021 Dr. Seuss Enterprises, L.P. **74** | CherokeeUniforms.com

Left **TF599** Bello Minion (DPBO), **Tooniforms**; Right **TF699** Bello Minion (DPBO), **Tooniforms** 



#### PEANUTS



This page: **TF752** Dog's Best Friend (PNES), *Tooniforms* and **CK175** Mid Rise Tapered Leg Pull-On Pant in Rose Blossom (RBSM), *Statement* | Opposite page: **TF646** Diamond Dance (TODD), *Tooniforms* 





LOONEY TUNES

Fun and fitting for men and women, this new top features three familiar faces -Bugs Bunny, Tweety Bird, and Tasmanian Devil.



Left TF606 House Call (LTDO),
Tooniforms and CK110A Mid
Rise Jogger in Pewter (PWPS),
Infinity; Right TF606 House
Call (LTDO), Tooniforms and
CK004A Men's Drawstring
Jogger in Pewter (PWPS)