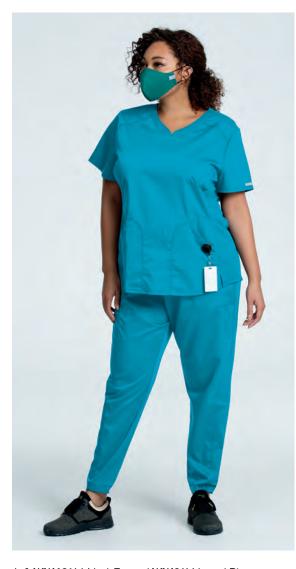

Left WW560AB Face Covering in Teal Blue (TLB), Workwear Revolution Tech, CK530A Reversible Quilted Vest in Heather Wine/Black (HWBK), 2624A Round Neck Top and CK110A Mid Rise Jogger in Teal Blue (TLPS), Infinity; Middle WW507AB Scrubs Hat, WW560AB Face Covering in Pewter (PWT), Workwear Revolution Tech, CK910A Men's V-Neck Top and CK004A Men's Drawstring Jogger in Hunter Green (HNPS), Infinity; Right WW560AB Face Covering in Hunter Green (HUN), Workwear Revolution Tech, CK765 Long Sleeve Underscrub Knit Tee in Pewter/Black (PWBK) and CK110A Mid Rise Jogger in Hunter Green (HNPS), Infinity