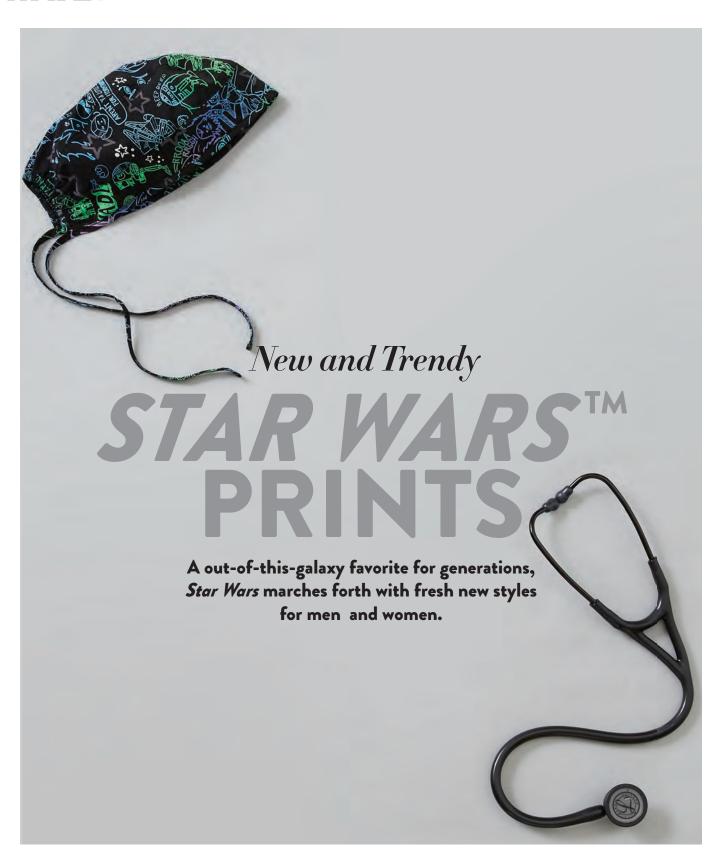

#### STAR WARS

This page: TF606
My Only Hope
(SRLY), Tooniforms
and CK004A Men's
Drawstring Jogger in
Black (BAPS), Infinity |
Opposite page: TF502
My Only Hope (SRLY),
Tooniforms

Fashioned like a football jersey, styled for all-day comfort, the Darth Vader 77 top is a Spring 2021 must-have for fans of the dark side.