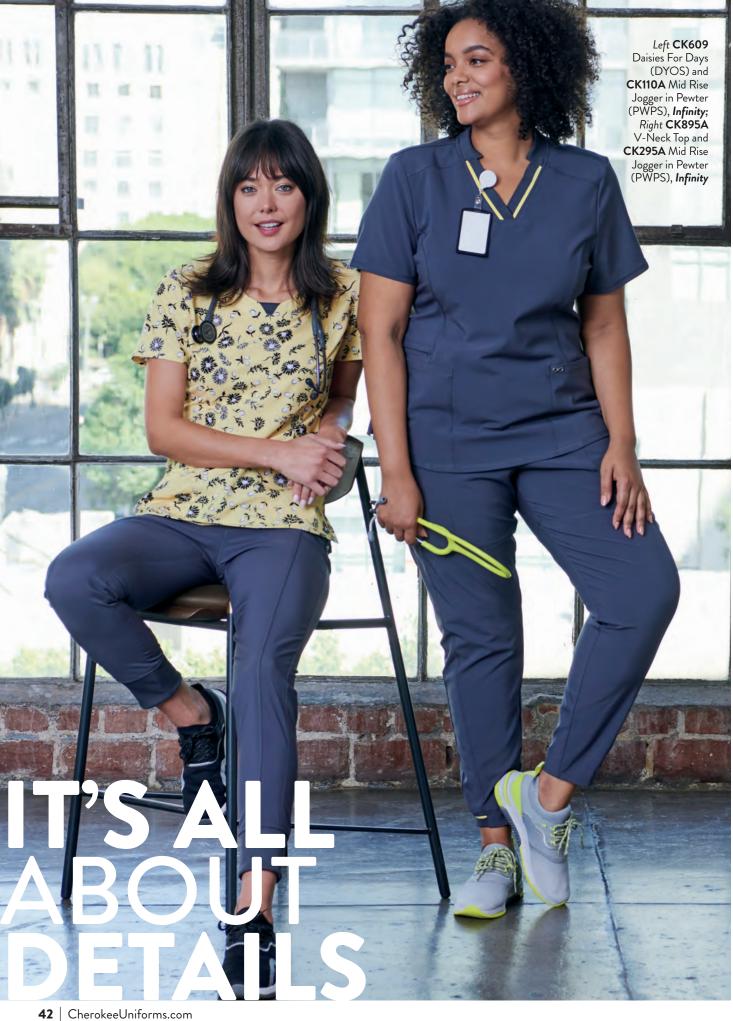

Infinity ushers in Spring 2021 with fresh new designs and silhouettes for a season full of hope and promise.

Top CK895A V-Neck Top in Pewter (PWPS), Infinity; Bottom CK609 Daisies For Days (DYOS) and CK295A Mid Rise Jogger in Pewter (PWPS), Infinity