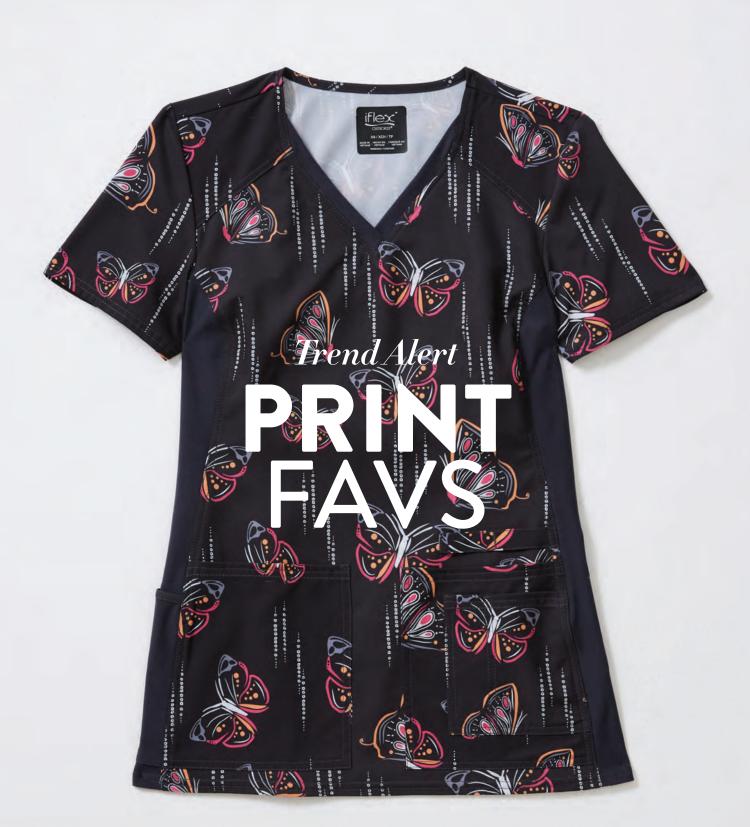

This page: **CK636** Butterfly Brilliance (BUYB), *iFlex* | Opposite page: *Top Left* **CK732** Just Be-Leaf (JUSB); *Top Right* **CK641** Geometry Lessons (GEOT); *Bottom Left* **CK642** Waving Wildflowers (WAVW); *Bottom Right* **CK732** Raining Cats And Frogs (RACF), *iFlex* 