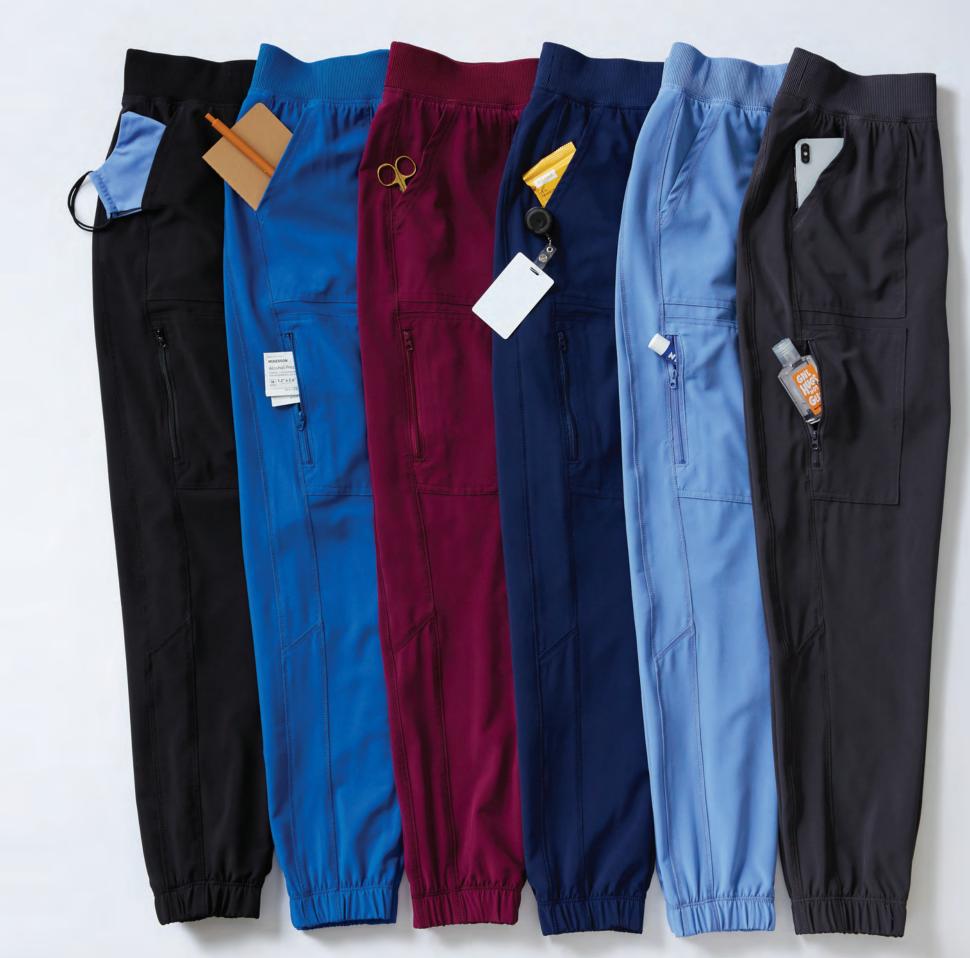

Left WW560AB Face Covering in Teal Blue (TLB), Workwear Revolution Tech, CK530A Reversible Quilted Vest in Heather Wine/Black (HWBK), 2624A Round Neck Top and CK110A Mid Rise Jogger in Teal Blue (TLPS), Infinity; Middle WW507AB Scrubs Hat, WW560AB Face Covering in Pewter (PWT), Workwear Revolution Tech, CK910A Men's V-Neck Top and CK004A Men's Drawstring Jogger in Hunter Green (HNPS), Infinity; Right WW560AB Face Covering in Hunter Green (HUN), Workwear Revolution Tech, CK765 Long Sleeve Underscrub Knit Tee in Pewter/Black (PWBK) and CK110A Mid Rise Jogger in Hunter Green (HNPS), Infinity