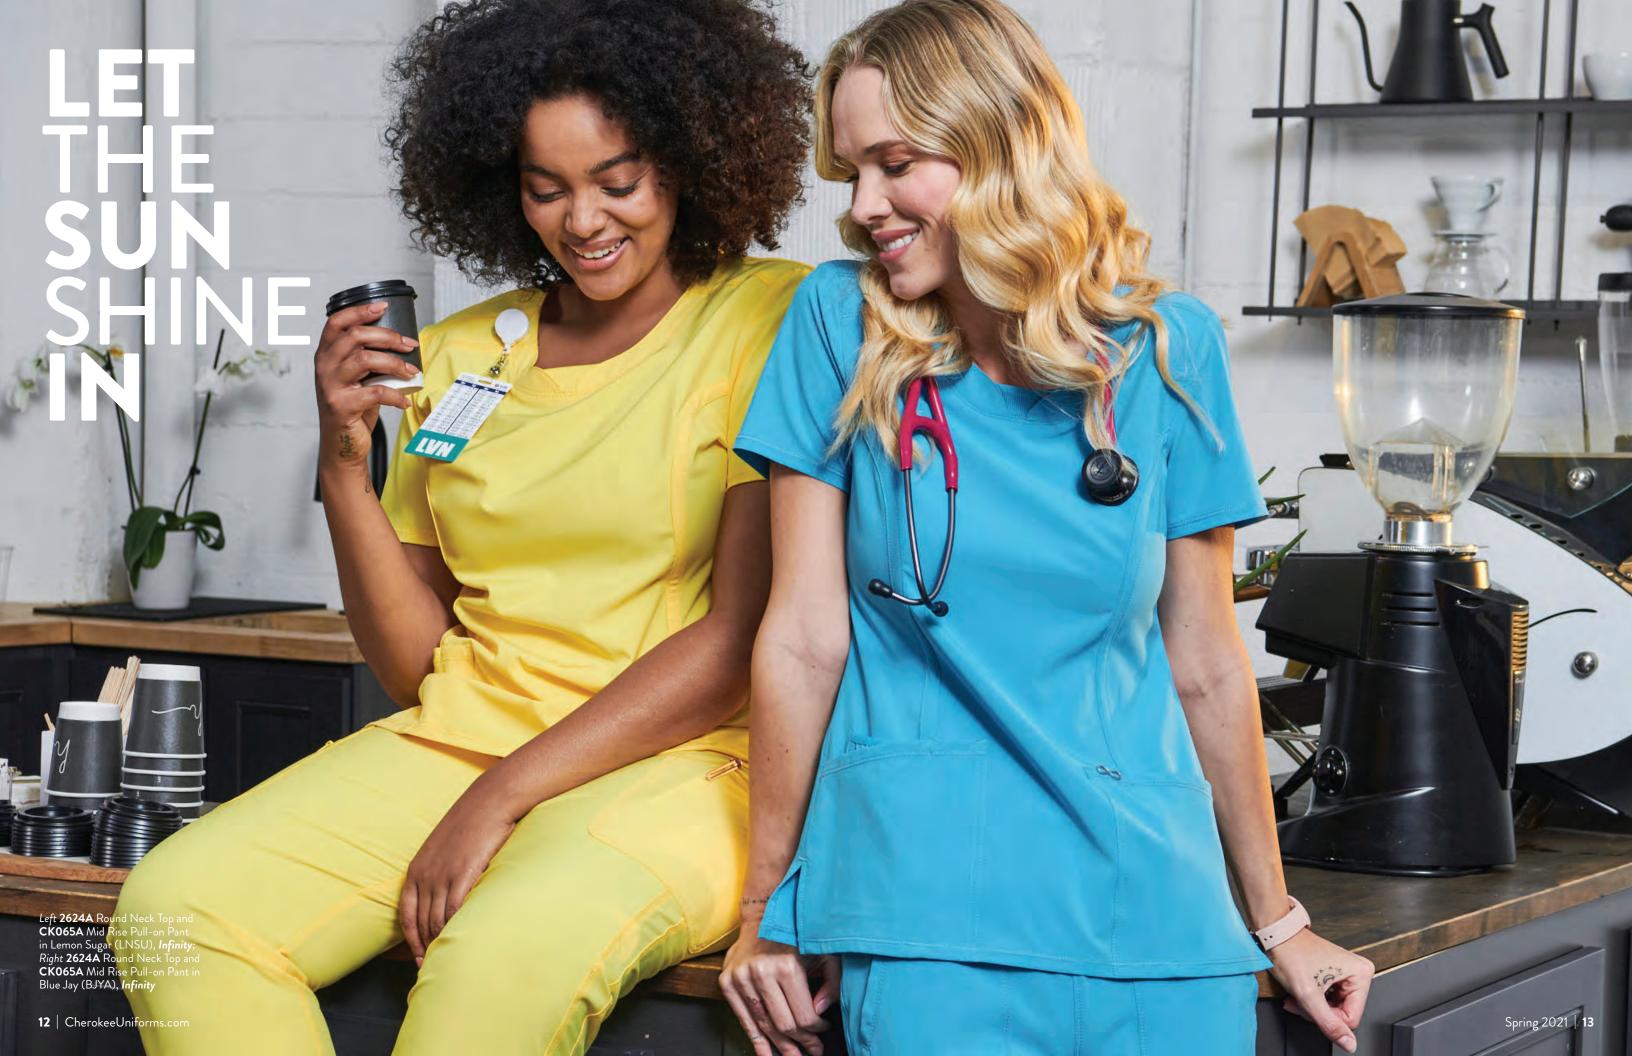

A hopeful new hue for Spring 2021, Blue Jay is a brilliant addition to Infinity's scrubs lineup, shown with a limited-edition coordinating underscrub.

Top: Left 2624A Round Neck Top in Blue Jay (BJYA), Infinity and WW560AB Face Covering in Royal (ROY), Workwear Revolution Tech; Right 2624A Round Neck Top and CK065A Mide Rise Pull-on Pant in Blue Jay (BJYA), Infinity; Bottom: Left CK065A Mide Rise Pull-on Pant in Blue Jay (BJYA), Infinity; Right CK765 Long Sleeve Underscrub Knit Tee in Blue Jay/Pewter (BJPW) and CK065A Mide Rise Pull-on Pant in Blue Jay (BJYA), Infinity