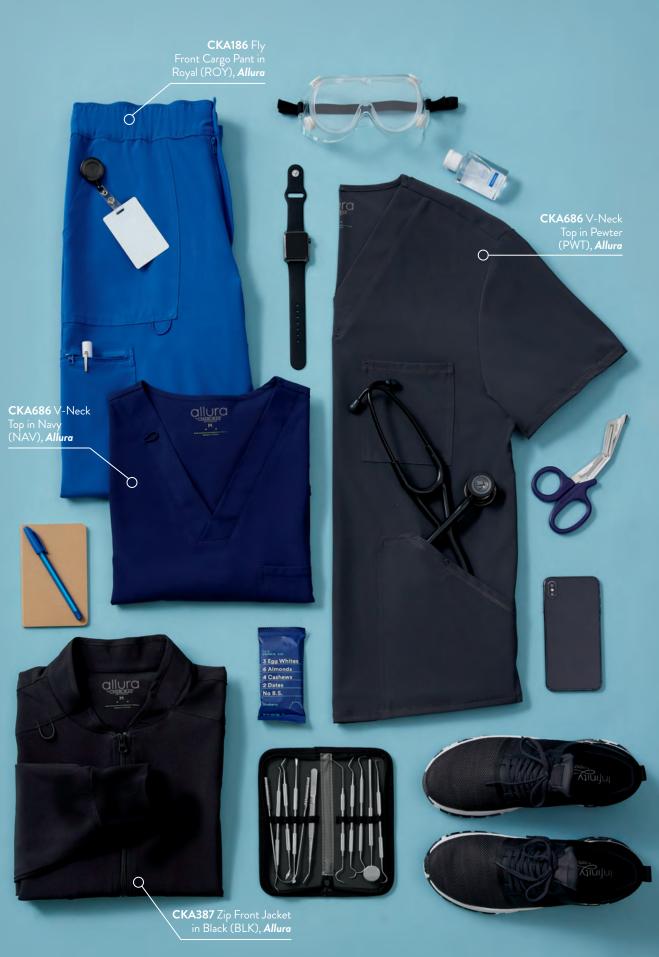

**CKA686** V-Neck Top and **CKA186** Fly Front Cargo Pant in Pewter (PWT), *Allura* 

Comfort and style never looked so good—with cuts and colors that are on-task and on-trend.

Left WW601 V-Neck Top and WW011 Natural Rise Jogger in Red (RED), Workwear Revolution; Middle WW603 V-Neck Top and WW012 Natural Rise Jogger in Hunter Green (HUN), Workwear Revolution; Right WW560AB Face Covering in Hunter Green (HUN), WW601 V-Neck Top and WW011 Natural Rise Jogger in Teal Blue (TLB), Workwear Revolution