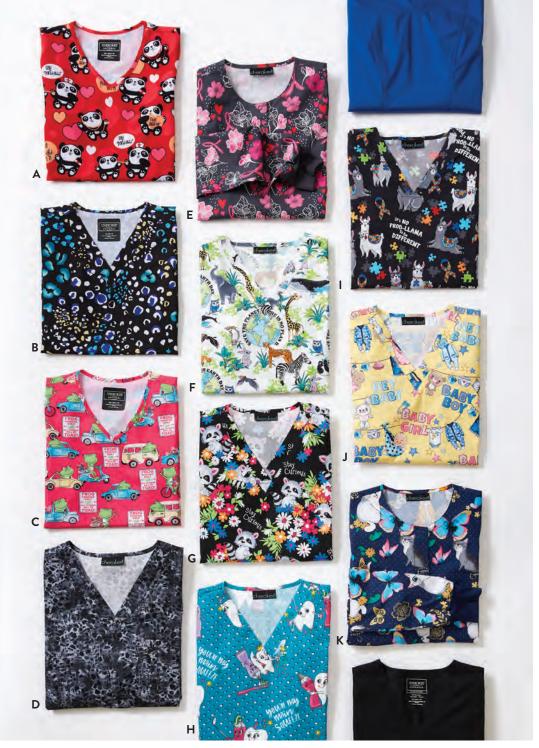

A. CK637 Pand-Aid (PAID), B. CK662 Polka Dot Spot (PLKA), C. CK637 Toad Away (TAAW), D. CK692 (Men's) In The Wild (INHW), E. CK301 Loving Floral (LOFA), F. CK616 Earth Day (EART), G. CK652 Stay Curious (STCU), H. CK652 My Main Squeeze (MQUZ), I. CK651 Llama Love (LAMV), J. CK652 Hey Baby (HEYB), K. CK301 Purr-fect Day (PUDY) in Cherokee Prints