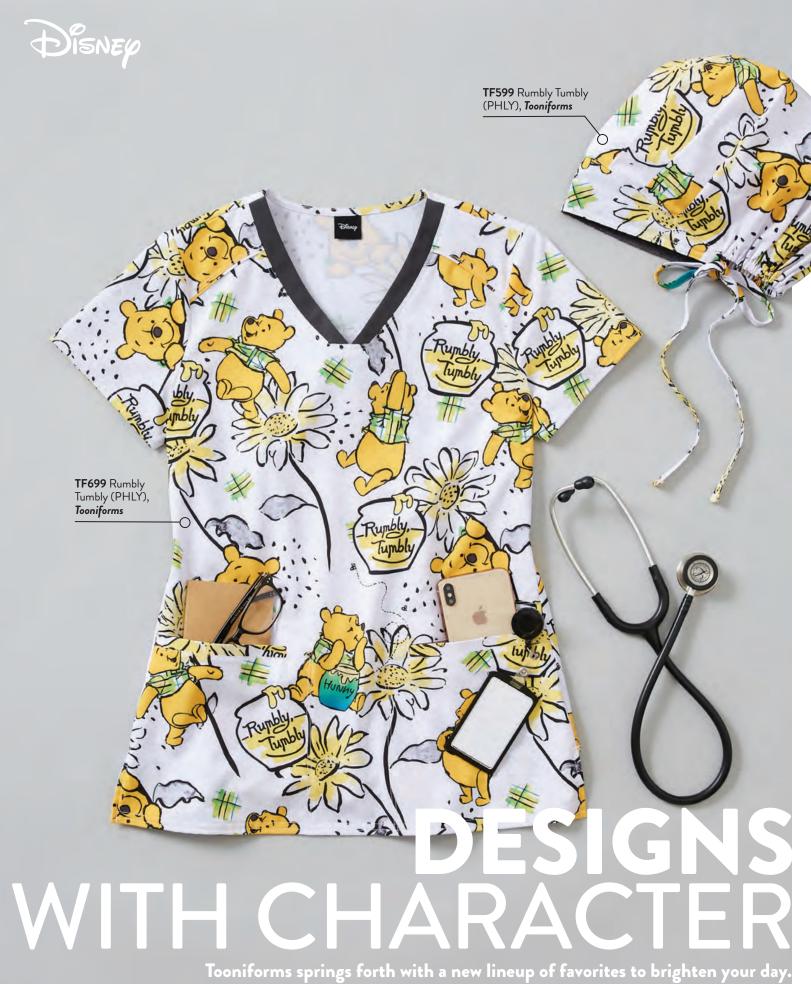

Top Row: Left TF749 My
Name Is Francis (BFIF); Right
TF637 Up (UPPP) | Middle
Row: Left TF747 Love Happens
(MKLH); Middle TF634 Ha
Ha (MKHH); Right TF743
Born To Rule (LKUL) | Bottom
Row: Left TF627 Forest
Frolic (BAAU); Right TF744
Hercules (HRUL), Tooniforms