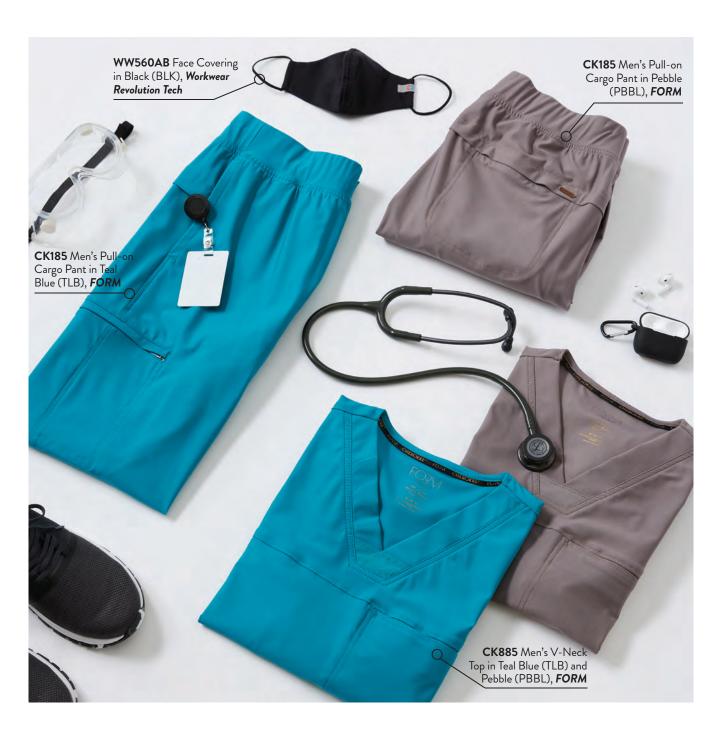

The sophisticated, versatile, Form collection expands into fashion-forward neutral Pebble and core classic Teal Blue.

New Collection