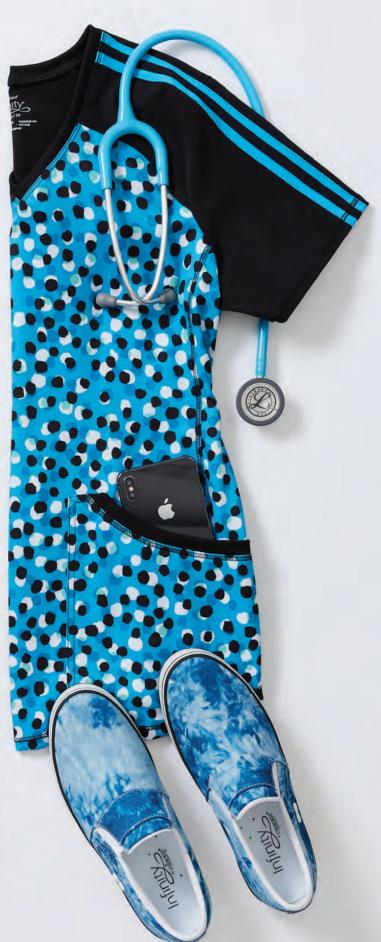

Left WW560AB Face Covering in Teal Blue (TLB), Workwear Revolution Tech, CK530A Reversible Quilted Vest in Heather Wine/Black (HWBK), 2624A Round Neck Top and CK110A Mid Rise Jogger in Teal Blue (TLPS), Infinity; Middle WW507AB Scrubs Hat, WW560AB Face Covering in Pewter (PWT), Workwear Revolution Tech, CK910A Men's V-Neck Top and CK004A Men's Drawstring Jogger in Hunter Green (HNPS), Infinity; Right WW560AB Face Covering in Hunter Green (HUN), Workwear Revolution Tech, CK765 Long Sleeve Underscrub Knit Tee in Pewter/Black (PWBK) and CK110A Mid Rise Jogger in Hunter Green (HNPS), Infinity