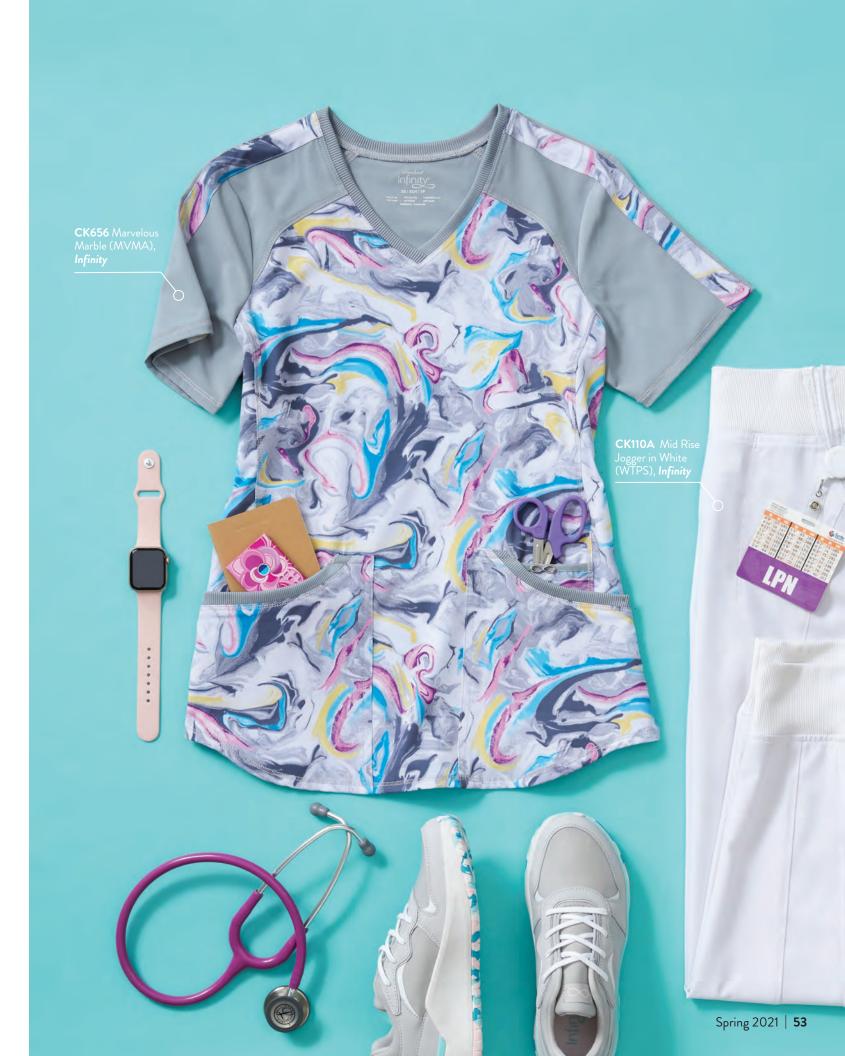

This page: **CK687A** V-Neck Top and **CK110A** Mid Rise Jogger in Teal Blue (TLPS), *Infinity* | Opposite page: **CK687A** V-Neck Top in Teal Blue (TLPS), Ciel (CIPS), Black (BAPS), Wine (WNPS), Navy (NYPS), *Infinity* 