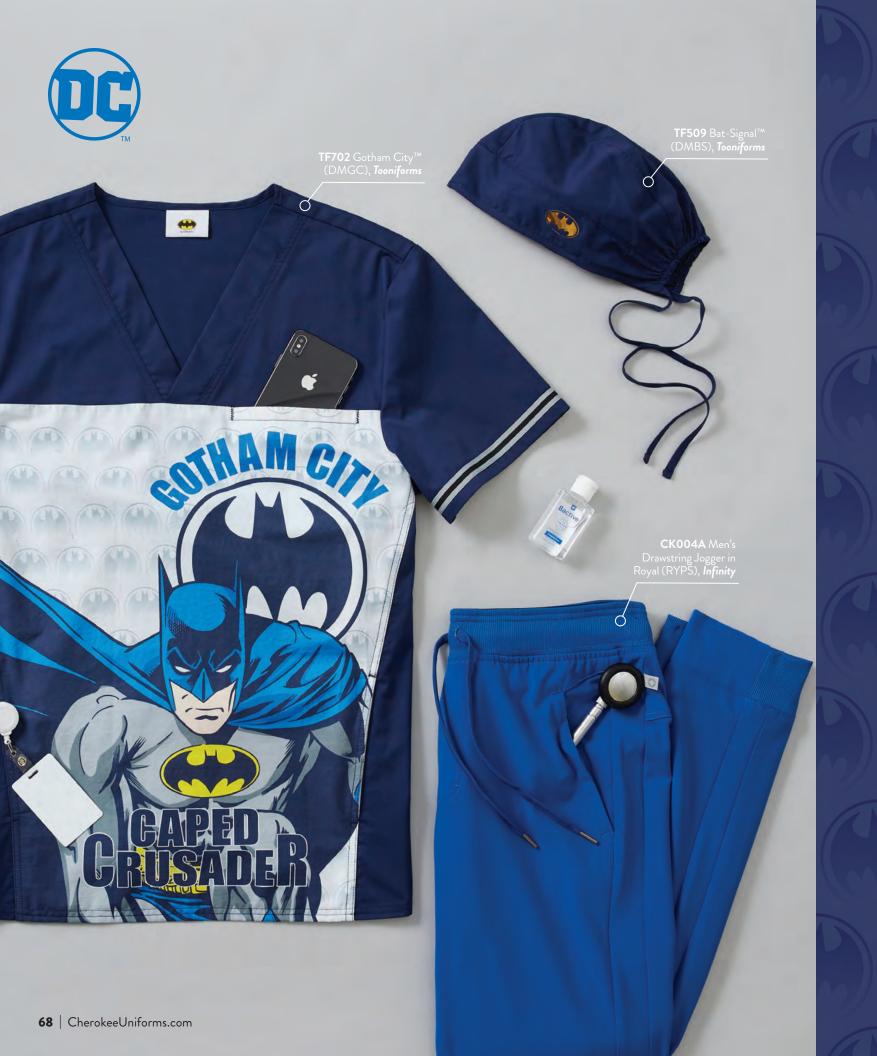

### TT'S BATMAN!

DC Comics' Caped Crusader races all the way from Gotham City to star in this all-new V-neck print.

**TF614** Spotting Trouble (SEOU), *Tooniforms* 

TM & © 2021 Dr. Seuss Enterprises, L.P. **74** | CherokeeUniforms.com