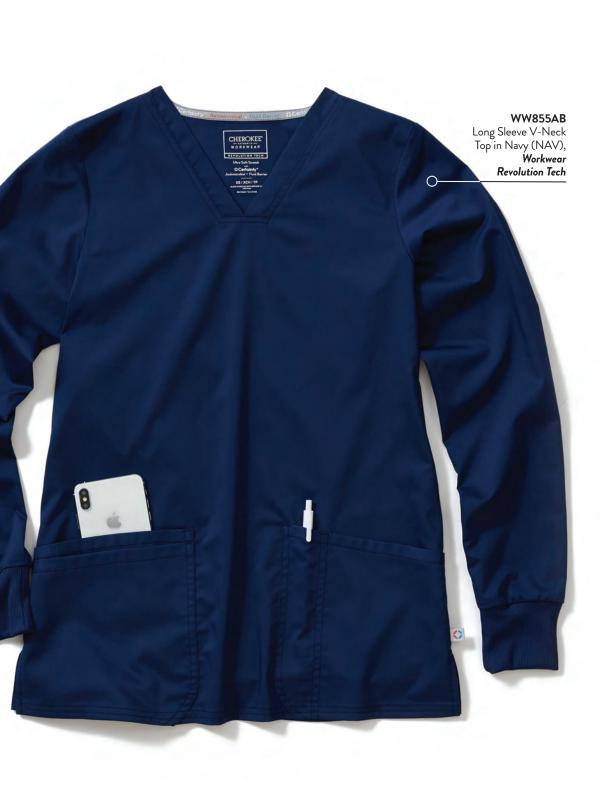

Left WW560AB Face Covering in Teal Blue (TLB), Workwear Revolution Tech, CK530A Reversible Quilted Vest in Heather Wine/Black (HWBK), 2624A Round Neck Top and CK110A Mid Rise Jogger in Teal Blue (TLPS), Infinity; Middle WW507AB Scrubs Hat, WW560AB Face Covering in Pewter (PWT), Workwear Revolution Tech, CK910A Men's V-Neck Top and CK004A Men's Drawstring Jogger in Hunter Green (HNPS), Infinity; Right WW560AB Face Covering in Hunter Green (HUN), Workwear Revolution Tech, CK765 Long Sleeve Underscrub Knit Tee in Pewter/Black (PWBK) and CK110A Mid Rise Jogger in Hunter Green (HNPS), Infinity