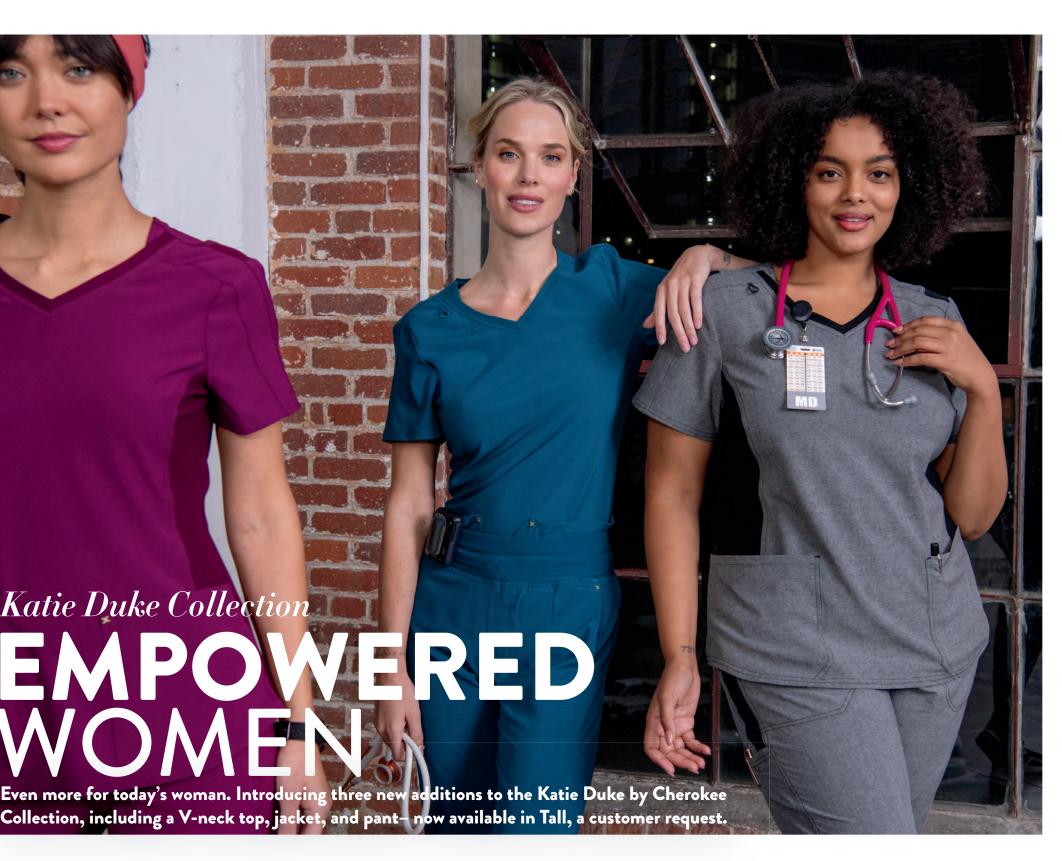

**CKK361** Zip Front Knit Jacket in Black (BLK), *Katie Duke* CKK817 V-Neck Top in Wine (WIN), Katie Duke

Left CKK817 V-Neck Top and CKK071 Mid Rise Jogger in Wine (WIN), Katie Duke; Middle CKK817 V-Neck Top and CKK071 Mid Rise Jogger in Caribbean Blue (CAR), Katie Duke; Right CKK817 V-Neck Top and CKK071 Mid Rise Jogger in Heather Grey (HTGR), Katie Duke