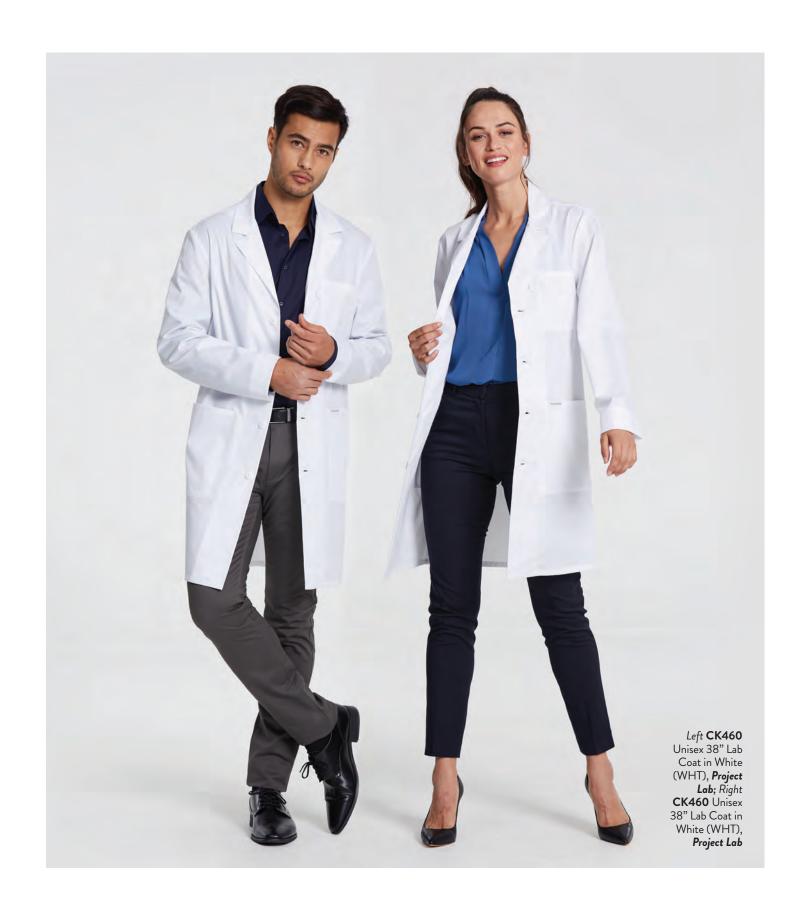

### AMODERN TAKE ON THE LAB COAT

Inspired by healthcare heroes, the Project Lab collection offers seven ultra-soft, ultra-functional coats in Women's, Men's, and Unisex fits, with a Tall option available in five styles.

#### In a range of styles for men and women, Project Lab coats feature high-performance fabric and features tailor-made for the modern healthcare professional

Left CK451 28" Consultation Coat in White (WHT), Project Lab; Middle CK452 33" Lab Coat in White, Project Lab, 2625A Mock Wrap Top and CK065A Mid Rise Pull-on Pant in Royal (RYPS), Infinity; Right CK401 Men's 30" Consultation Coat in White (WHT), Project Lab, CK910A Men's V-Neck Top and CK004A Men's Drawstring Jogger in Navy (NYPS), Infinity