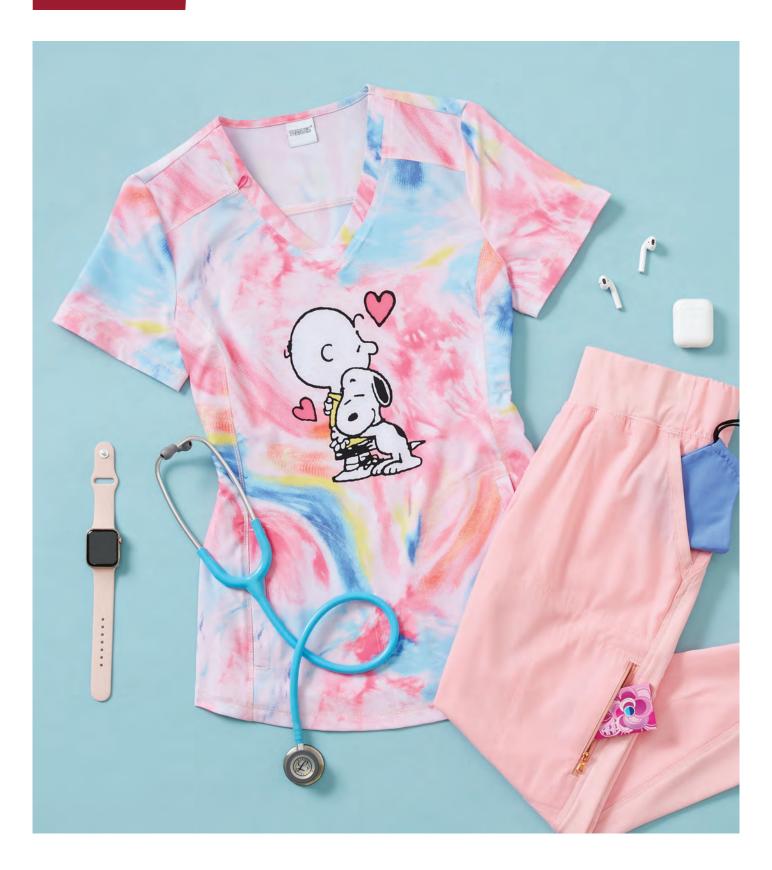

#### PEANUTS

This page: **TF752** Dog's Best Friend (PNES), *Tooniforms* and **CK175** Mid Rise Tapered Leg Pull-On Pant in Rose Blossom (RBSM), *Statement* | Opposite page: **TF646** Diamond Dance (TODD), *Tooniforms* 