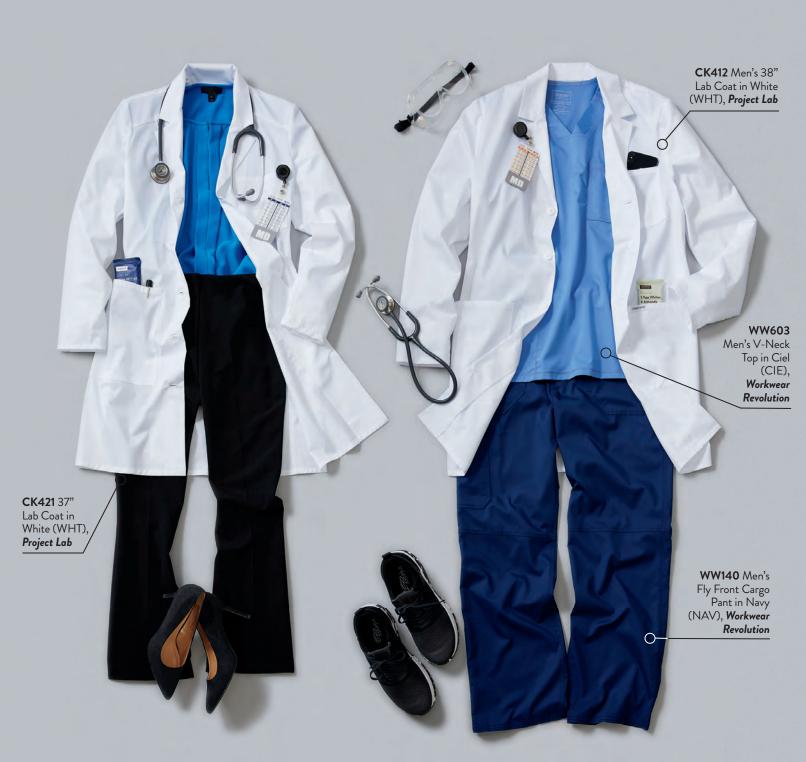

### AMODERN TAKE ON THE LAB COAT

Inspired by healthcare heroes, the Project Lab collection offers seven ultra-soft, ultra-functional coats in Women's, Men's, and Unisex fits, with a Tall option available in five styles.

#### In a range of styles for men and women, Project Lab coats feature high-performance fabric and features tailor-made for the modern healthcare professional

Left CK451 28" Consultation Coat in White (WHT), Project Lab; Middle CK452 33" Lab Coat in White, Project Lab, 2625A Mock Wrap Top and CK065A Mid Rise Pull-on Pant in Royal (RYPS), Infinity; Right CK401 Men's 30" Consultation Coat in White (WHT), Project Lab, CK910A Men's V-Neck Top and CK004A Men's Drawstring Jogger in Navy (NYPS), Infinity