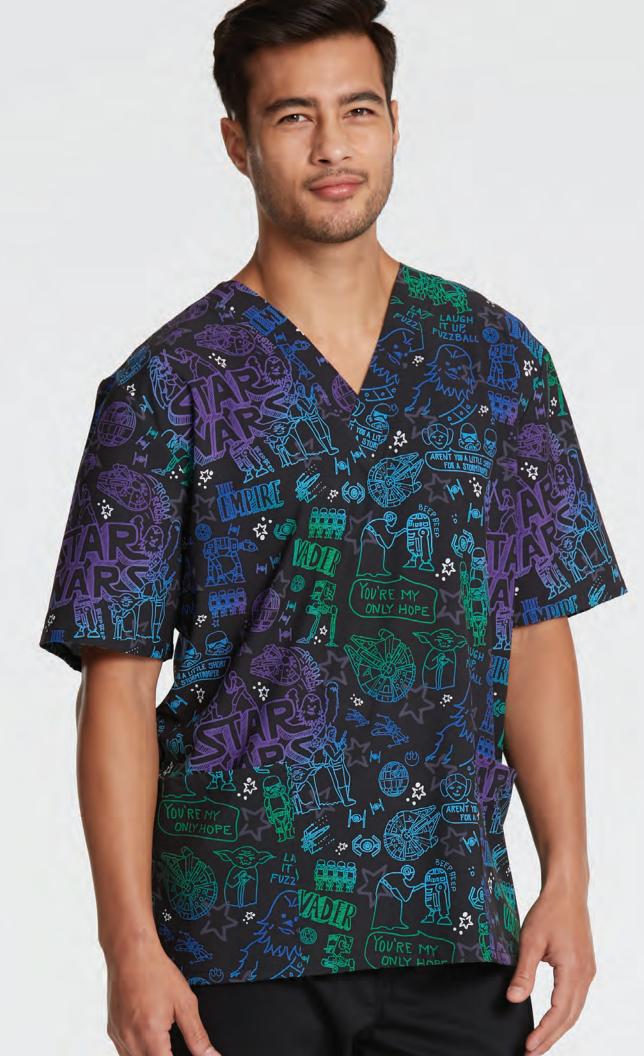

#### STAR WARS

This page: TF606
My Only Hope
(SRLY), Tooniforms
and CK004A Men's
Drawstring Jogger in
Black (BAPS), Infinity |
Opposite page: TF502
My Only Hope (SRLY),
Tooniforms

Fashioned like a football jersey, styled for all-day comfort, the Darth Vader 77 top is a Spring 2021 must-have for fans of the dark side.