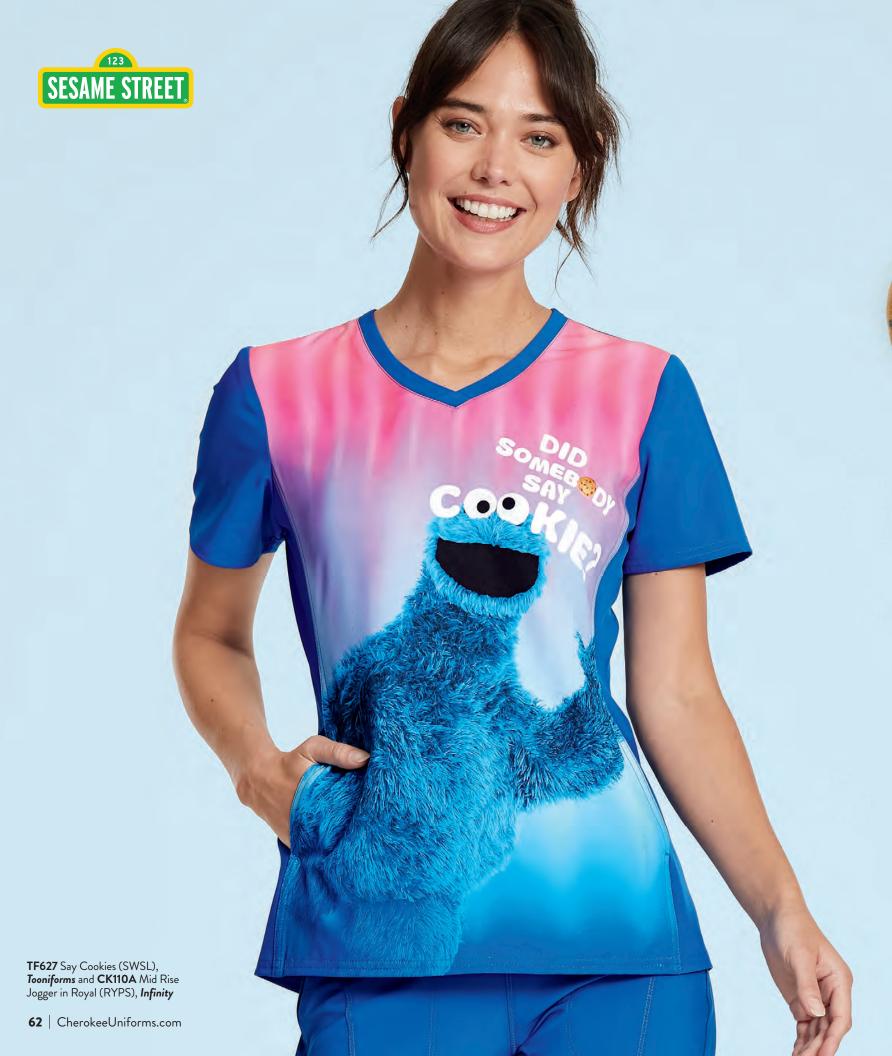

### DID SOMEONE SAY COOKIES?

This sweet scrub top features Sesame Street's Cookie
Monster and his famous phrase.