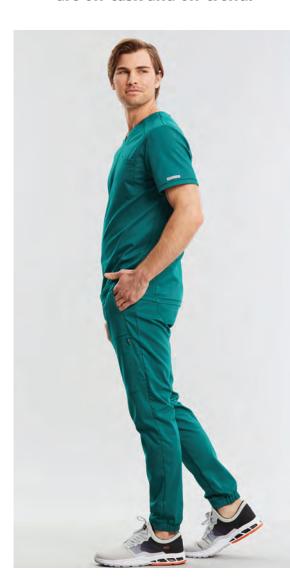

**CKA686** V-Neck Top and **CKA186** Fly Front Cargo Pant in Pewter (PWT), *Allura* 

Comfort and style never looked so good—with cuts and colors that are on-task and on-trend.

Left WW601 V-Neck Top and WW011 Natural Rise Jogger in Red (RED), Workwear Revolution; Middle WW603 V-Neck Top and WW012 Natural Rise Jogger in Hunter Green (HUN), Workwear Revolution; Right WW560AB Face Covering in Hunter Green (HUN), WW601 V-Neck Top and WW011 Natural Rise Jogger in Teal Blue (TLB), Workwear Revolution