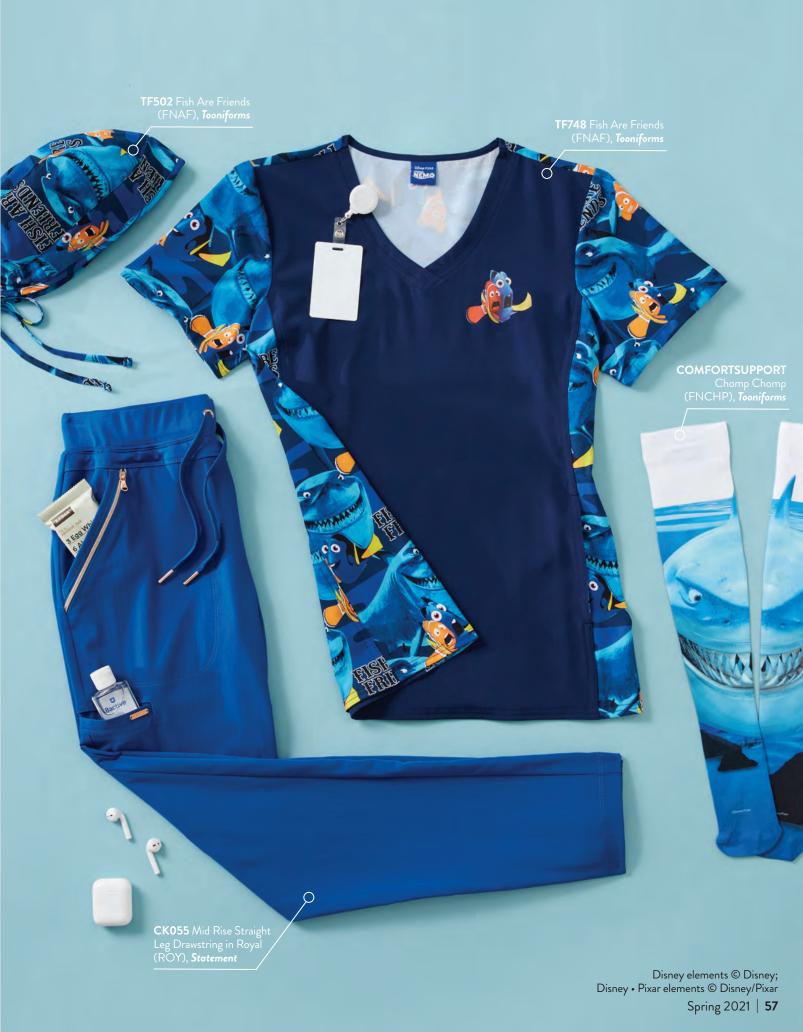

Disney elements © Disney; Disney • Pixar elements © Disney/Pixar

Taking style up a notch or two-playful Lilo & Stitch scrub with black tie detail.