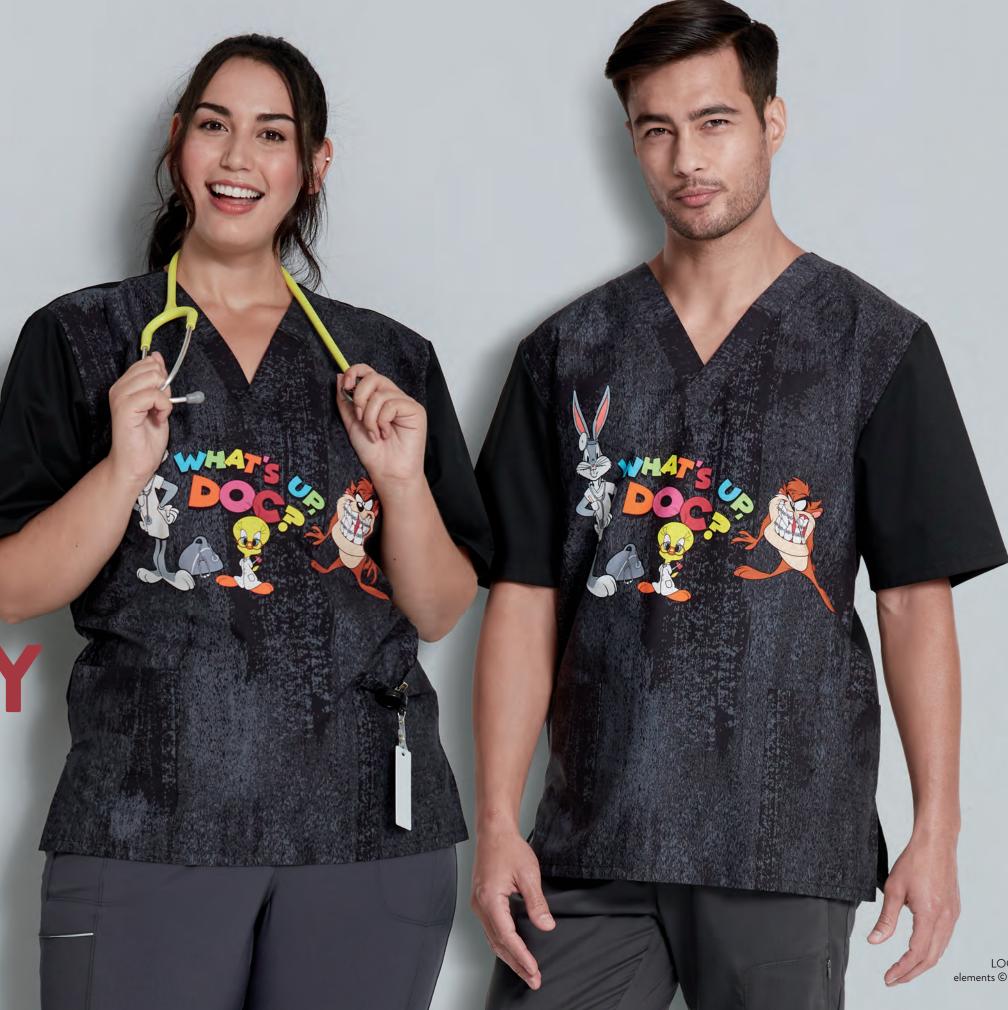

LOONEY TUNES

Fun and fitting for men and women, this new top features three familiar faces -Bugs Bunny, Tweety Bird, and Tasmanian Devil.

Left TF606 House Call (LTDO),
Tooniforms and CK110A Mid
Rise Jogger in Pewter (PWPS),
Infinity; Right TF606 House
Call (LTDO), Tooniforms and
CK004A Men's Drawstring
Jogger in Pewter (PWPS), Infinity

Spring 2021 | **79** 

LOONEY TUNES and all related characters and

elements © & TM Warner Bros. Entertainment Inc. (s21)