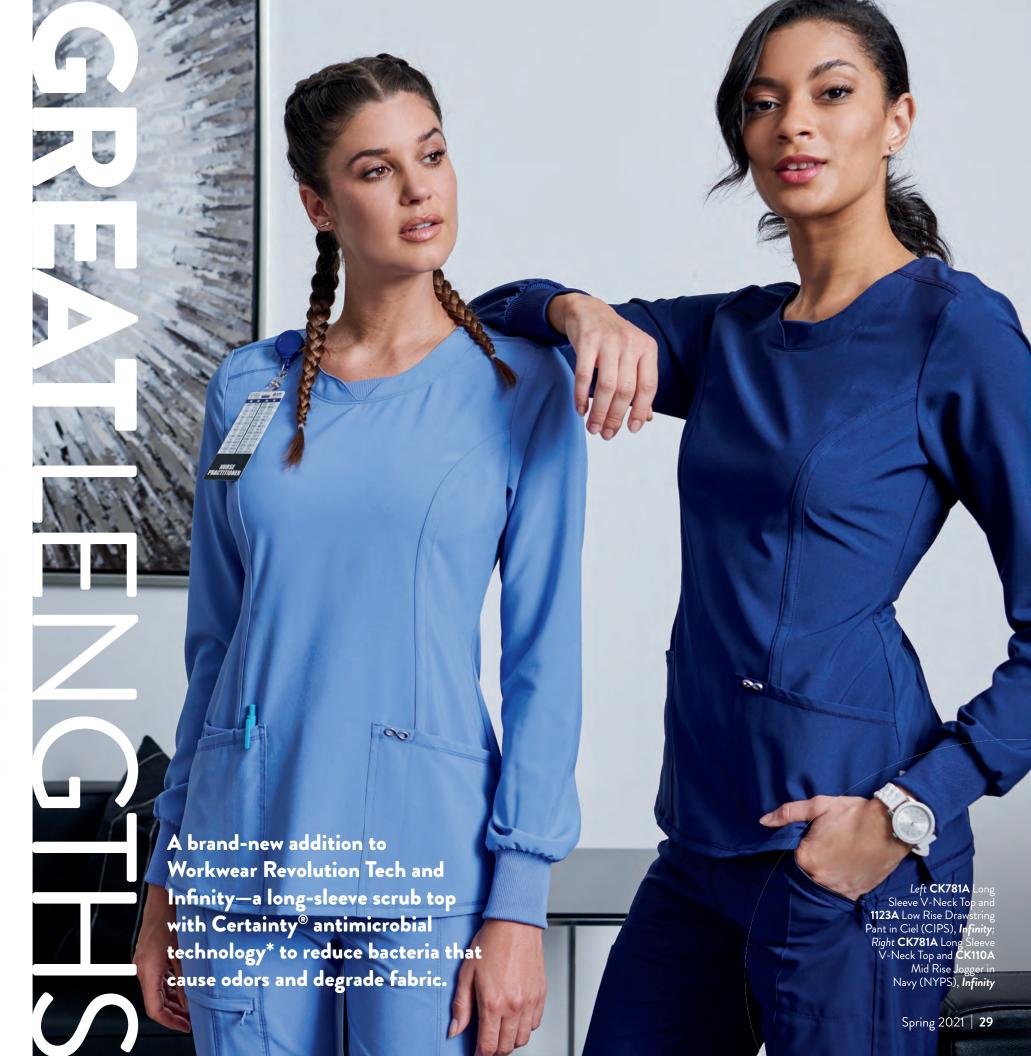

#### In a range of styles for men and women, Project Lab coats feature high-performance fabric and features tailor-made for the modern healthcare professional

Left CK451 28" Consultation Coat in White (WHT), Project Lab; Middle CK452 33" Lab Coat in White, Project Lab, 2625A Mock Wrap Top and CK065A Mid Rise Pull-on Pant in Royal (RYPS), Infinity; Right CK401 Men's 30" Consultation Coat in White (WHT), Project Lab, CK910A Men's V-Neck Top and CK004A Men's Drawstring Jogger in Navy (NYPS), Infinity