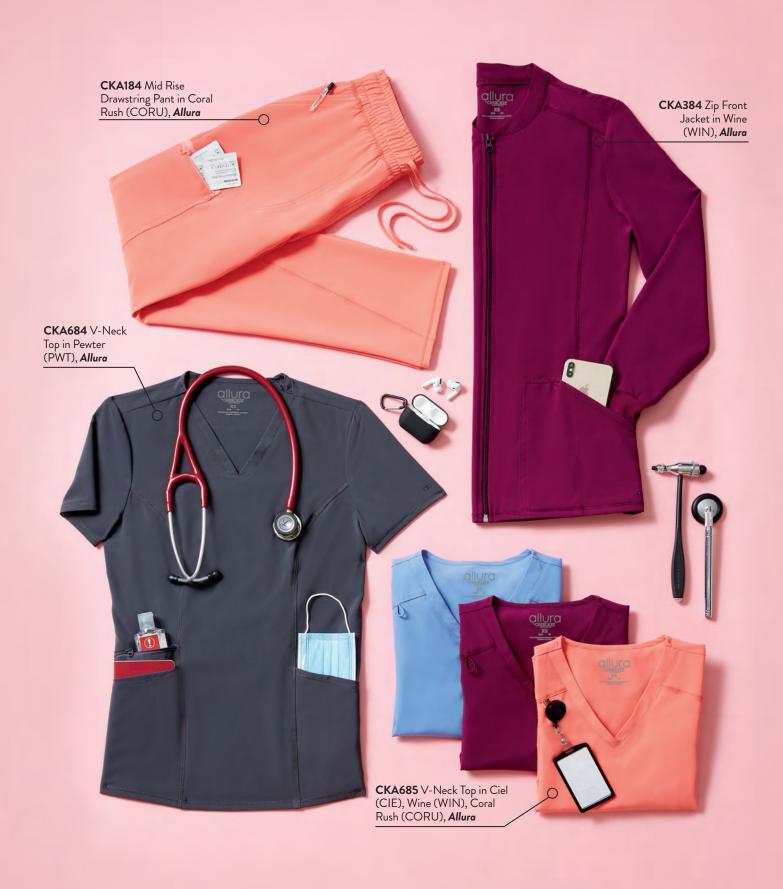

Top Row: Left CKA384 Zip Front Jacket, CKA684 V-Neck Top and CKA184 Mid Rise Drawstring Pant in Pewter (PWT), Allura; Right CKA684 V-Neck Top and CKA184 Mid Rise Drawstring Pant in Ciel (CIE), Allura | Bottom Row: Left CKA684 V-Neck Top and CKA184 Mid Rise Drawstring Pant in Ciel (CIE), Allura; Right CKA684 V-Neck Top and CKA184 Mid Rise Drawstring Pant in Pewter (PWT), Allura