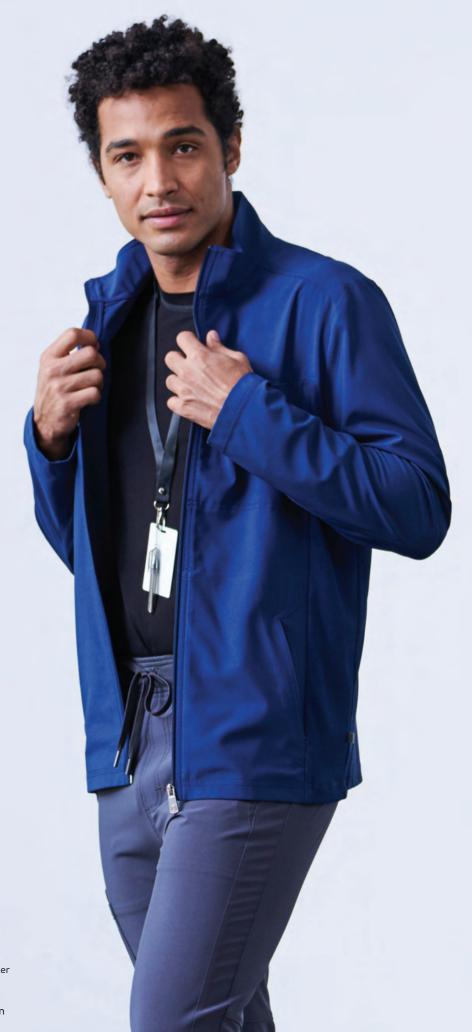

# ZIPFRONT JACKET

A handsome addition to the Infinity men's line, this jacket has a stylish stand-up collar, flexible rib-knit panels on the inner sleeves and sides, and three pockets for handy storage.