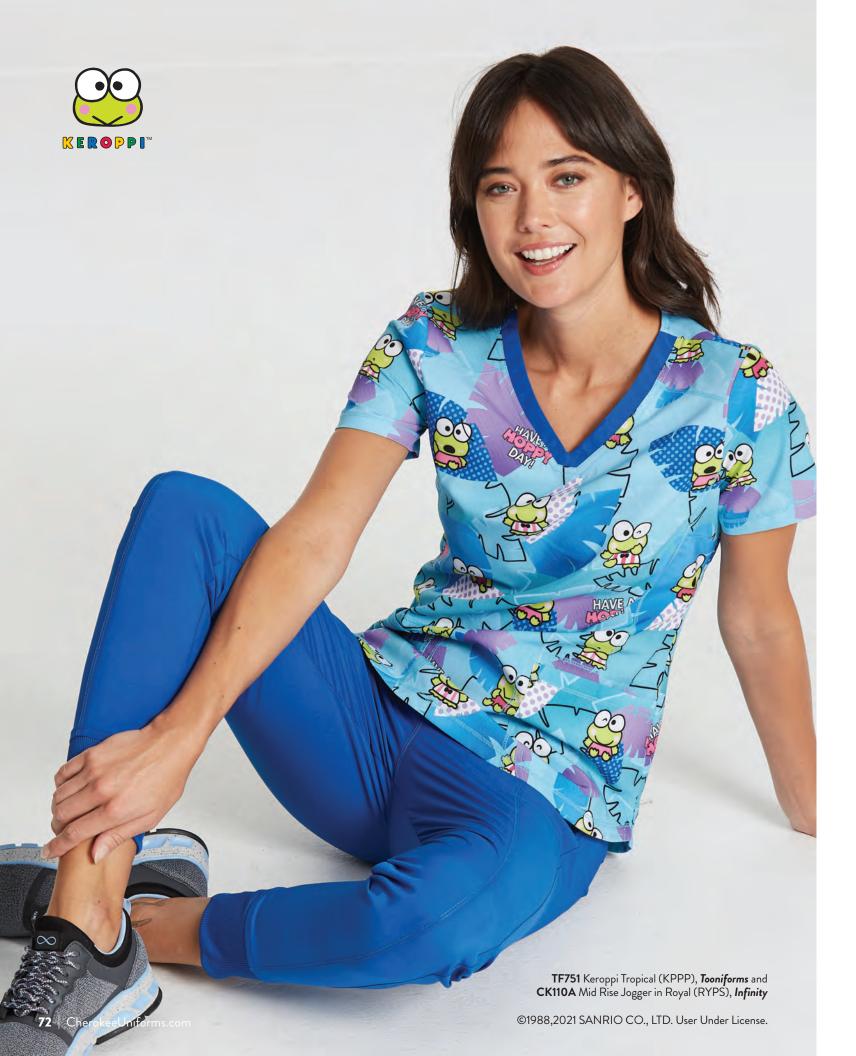

Forest
Frolic (BAAU); Right TF744
Hercules (HRUL), Tooniforms

Disney elements © Disney; Disney • Pixar elements © Disney/Pixar













Taking style up a notch or two-playful Lilo & Stitch scrub with black tie detail.





### DID SOMEONE SAY COOKIES?

This sweet scrub top features Sesame Street's Cookie
Monster and his famous phrase.



#### STAR WARS





This page: TF606
My Only Hope
(SRLY), Tooniforms
and CK004A Men's
Drawstring Jogger in
Black (BAPS), Infinity |
Opposite page: TF502
My Only Hope (SRLY),
Tooniforms





Fashioned like a football jersey, styled for all-day comfort, the Darth Vader 77 top is a Spring 2021 must-have for fans of the dark side.



### TT'S BATMAN!

DC Comics' Caped Crusader races all the way from Gotham City to star in this all-new V-neck print.















**TF614** Spotting Trouble (SEOU), *Tooniforms* 

TM & © 2021 Dr. Seuss Enterprises, L.P. **74** | CherokeeUniforms.com

Left **TF599** Bello Minion (DPBO), **Tooniforms**; Right **TF699** Bello Minion (DPBO), **Tooniforms** 



#### PEANUTS



This page: **TF752** Dog's Best Friend (PNES), *Tooniforms* and **CK175** Mid Rise Tapered Leg Pull-On Pant in Rose Blossom (RBSM), *Statement* | Opposite page: **TF646** Diamond Dance (TODD), *Tooniforms* 





LOONEY TUNES

Fun and fitting for men and women, this new top features three familiar faces -Bugs Bunny, Tweety Bird, and Tasmanian Devil.



Left TF606 House Call (LTDO),
Tooniforms and CK110A Mid
Rise Jogger in Pewter (PWPS),
Infinity; Right TF606 House
Call (LTDO), Tooniforms and
CK004A Men's Drawstring
Jogger in Pewter (PWPS),