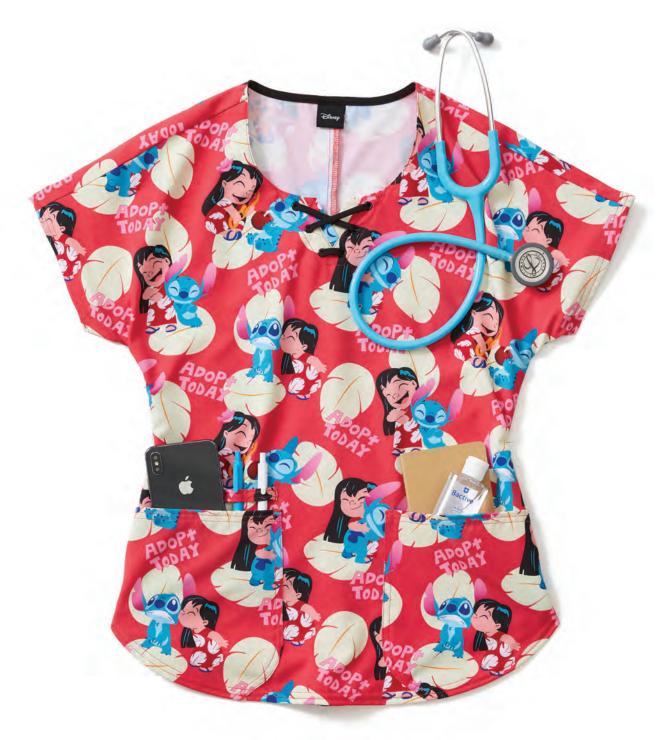

Disney elements © Disney; Disney • Pixar elements © Disney/Pixar

Taking style up a notch or two-playful Lilo & Stitch scrub with black tie detail.