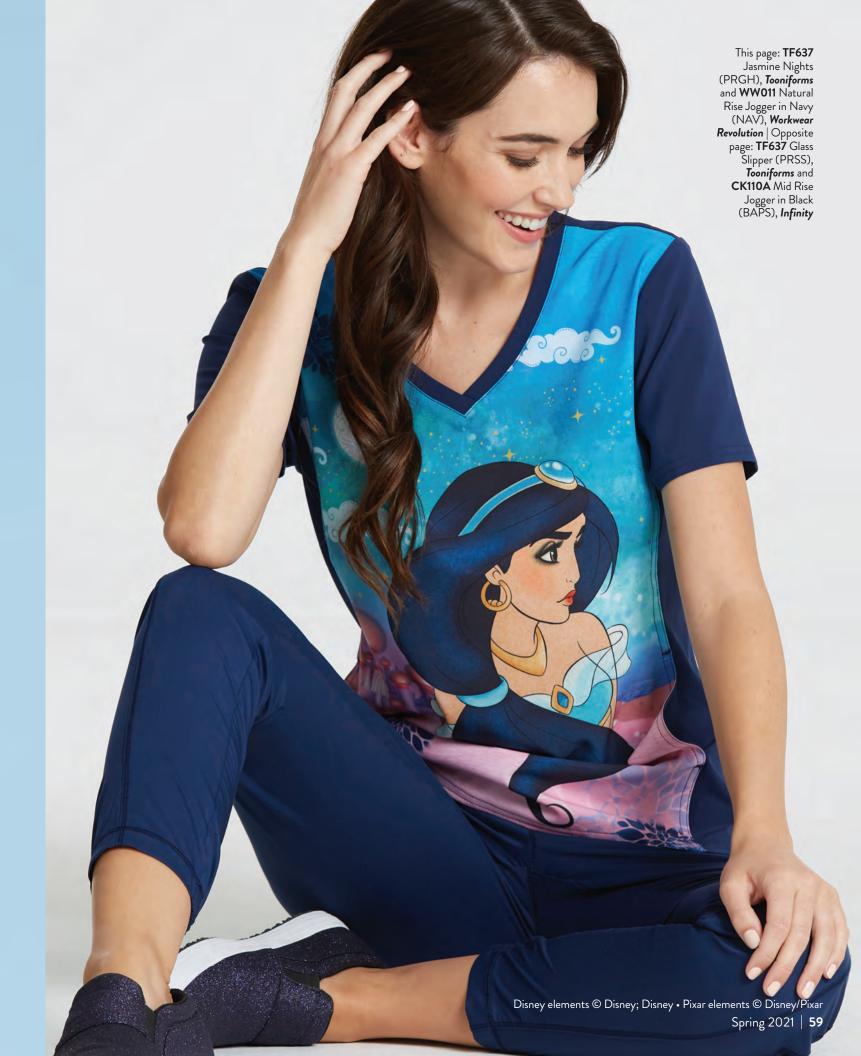

This page: **CK687A** V-Neck Top and **CK110A** Mid Rise Jogger in Teal Blue (TLPS), *Infinity* | Opposite page: **CK687A** V-Neck Top in Teal Blue (TLPS), Ciel (CIPS), Black (BAPS), Wine (WNPS), Navy (NYPS), *Infinity* 