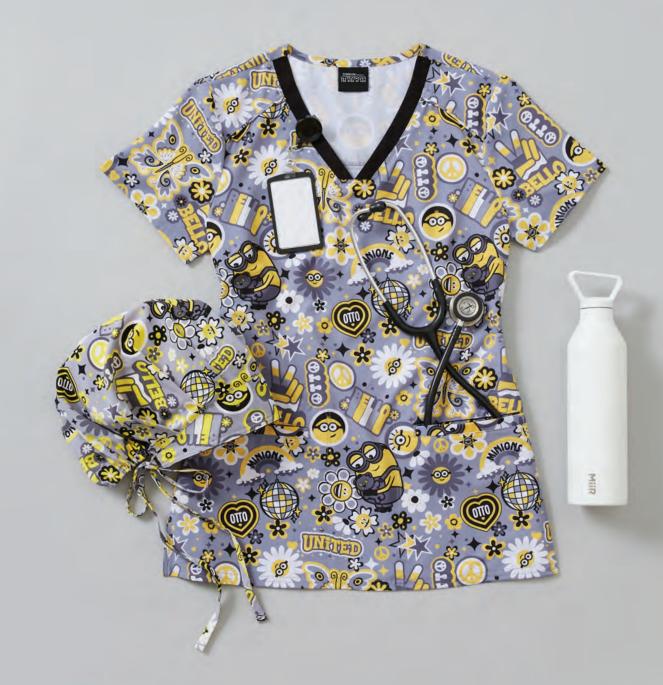

Left **TF599** Bello Minion (DPBO), **Tooniforms**; Right **TF699** Bello Minion (DPBO), **Tooniforms** 