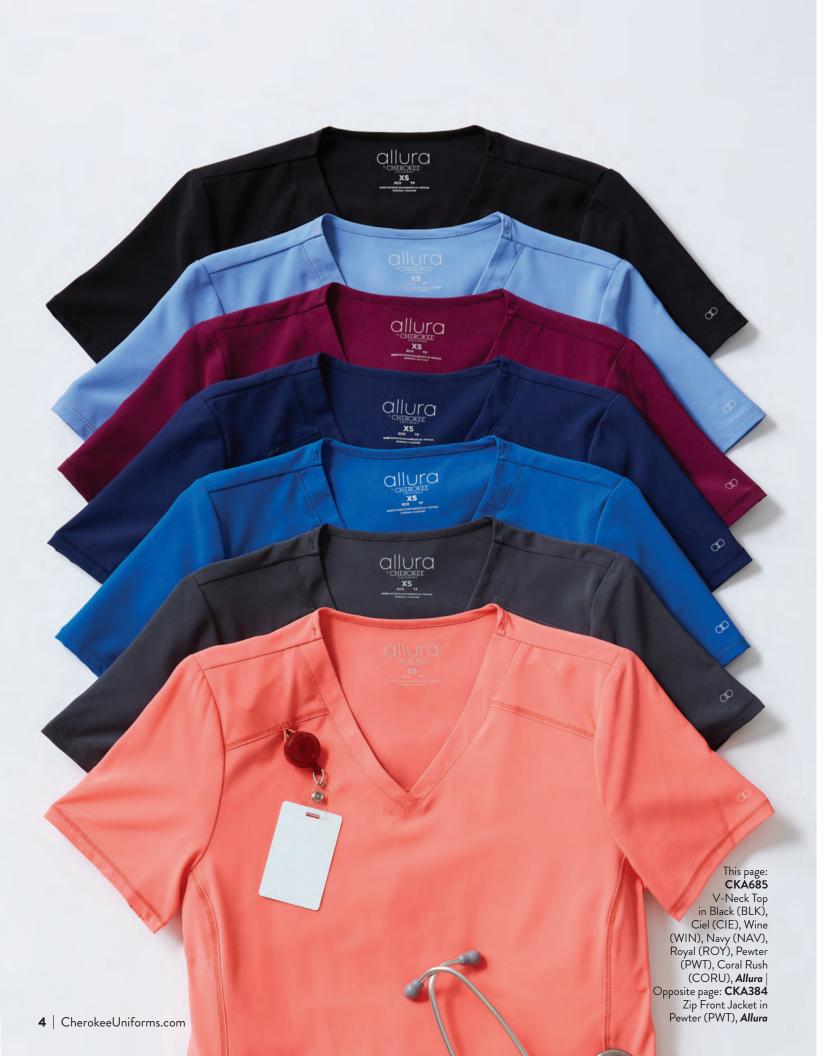

Top Row: Left CKA384 Zip Front Jacket, CKA684 V-Neck Top and CKA184 Mid Rise Drawstring Pant in Pewter (PWT), Allura; Right CKA684 V-Neck Top and CKA184 Mid Rise Drawstring Pant in Ciel (CIE), Allura | Bottom Row: Left CKA684 V-Neck Top and CKA184 Mid Rise Drawstring Pant in Ciel (CIE), Allura; Right CKA684 V-Neck Top and CKA184 Mid Rise Drawstring Pant in Pewter (PWT), Allura