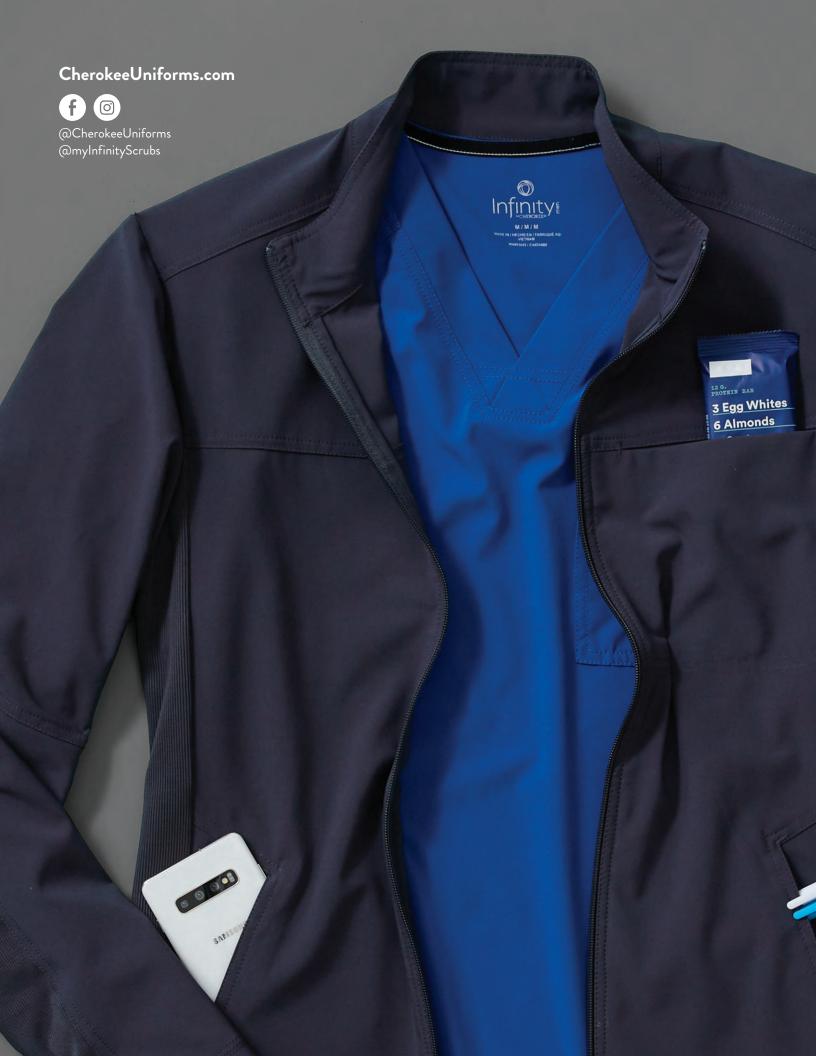

# ZIPFRONT JACKET

A handsome addition to the Infinity men's line, this jacket has a stylish stand-up collar, flexible rib-knit panels on the inner sleeves and sides, and three pockets for handy storage.