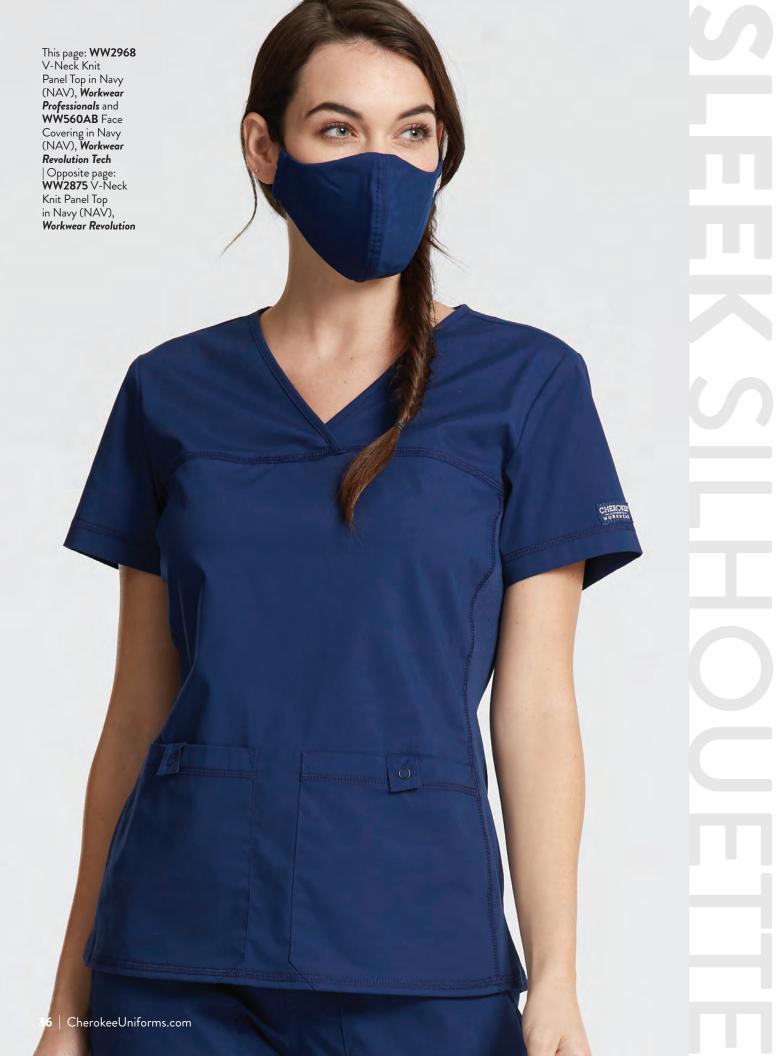

ch-savvy patient care. For future STEM professionals, a kid's lab coat is also available.





\*Wash all garments thoroughly after each use. Garments with Certainty antimicrobial technology do not protect users or others against bacteria, viruses, or disease organisms. Always follow all best practices for infection prevention.





**Trend** Alert

# ZIPFRONT JACKET

A handsome addition to the Infinity men's line, this jacket has a stylish stand-up collar, flexible rib-knit panels on the inner sleeves and sides, and three pockets for handy storage.





The iFlex men's line offers round-the-clock comfort and on-trend styling with a v-neck top and drawstring cargo pant.







A bold new print for Spring 2021, shown here with the new Infinity drawstring laundry bag with shoe compartment.







A brand new Infinity v-neck top that's sleek in every size, with rib-knit side panels for flexibility and fit at the neckline, front and back shoulder yokes, and on-trend shirttail hem.



\* Also available in Caribbean Blue (CAR), Pewter (PWT), and Royal (ROY) (not pictured)

This page: **CK687A** V-Neck Top and **CK110A** Mid Rise Jogger in Teal Blue (TLPS), *Infinity* | Opposite page: **CK687A** V-Neck Top in Teal Blue (TLPS), Ciel (CIPS), Black (BAPS), Wine (WNPS), Navy (NYPS), *Infinity* 

New Addition

## MATERNITY SCRUBS

Introducing a comfortably chic maternity ensemble from Workwear Revolution, with fabrics and design features that stretch to accommodate her changing shape.



WW688 Maternity Mock Wrap Top and WW155 Maternity Pull-on Pant in Royal (ROY), Workwear Revolution