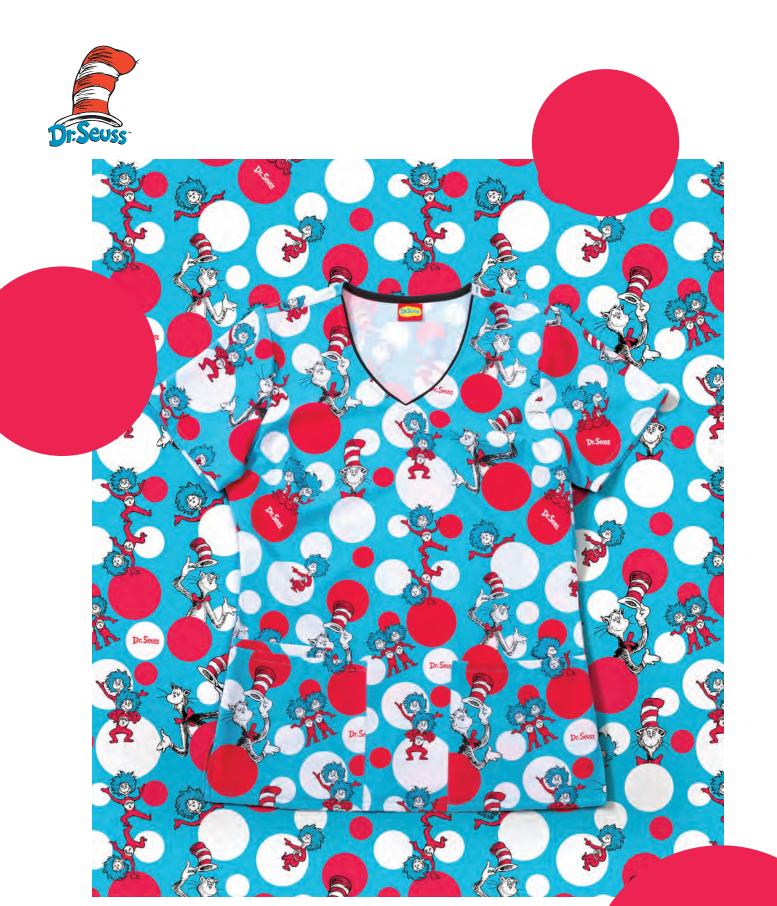

### TT'S BATMAN!

DC Comics' Caped Crusader races all the way from Gotham City to star in this all-new V-neck print.

**TF614** Spotting Trouble (SEOU), *Tooniforms* 

TM & © 2021 Dr. Seuss Enterprises, L.P. **74** | CherokeeUniforms.com