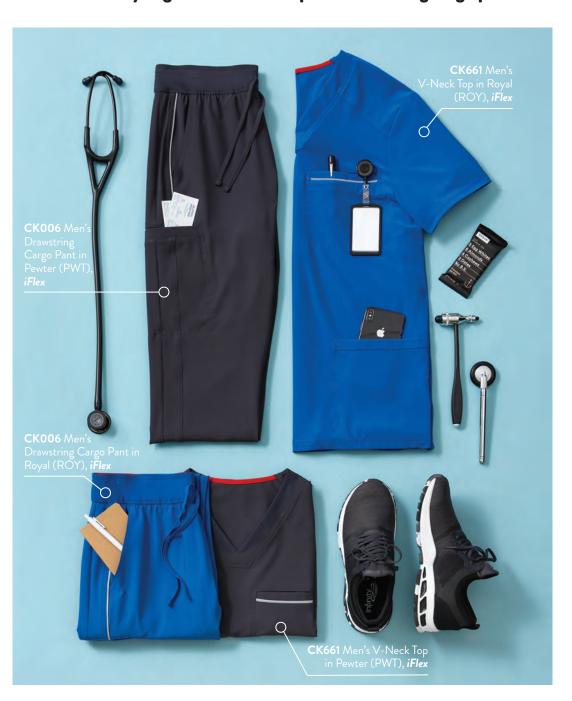

The iFlex men's line offers round-the-clock comfort and on-trend styling with a v-neck top and drawstring cargo pant.

A bold new print for Spring 2021, shown here with the new Infinity drawstring laundry bag with shoe compartment.