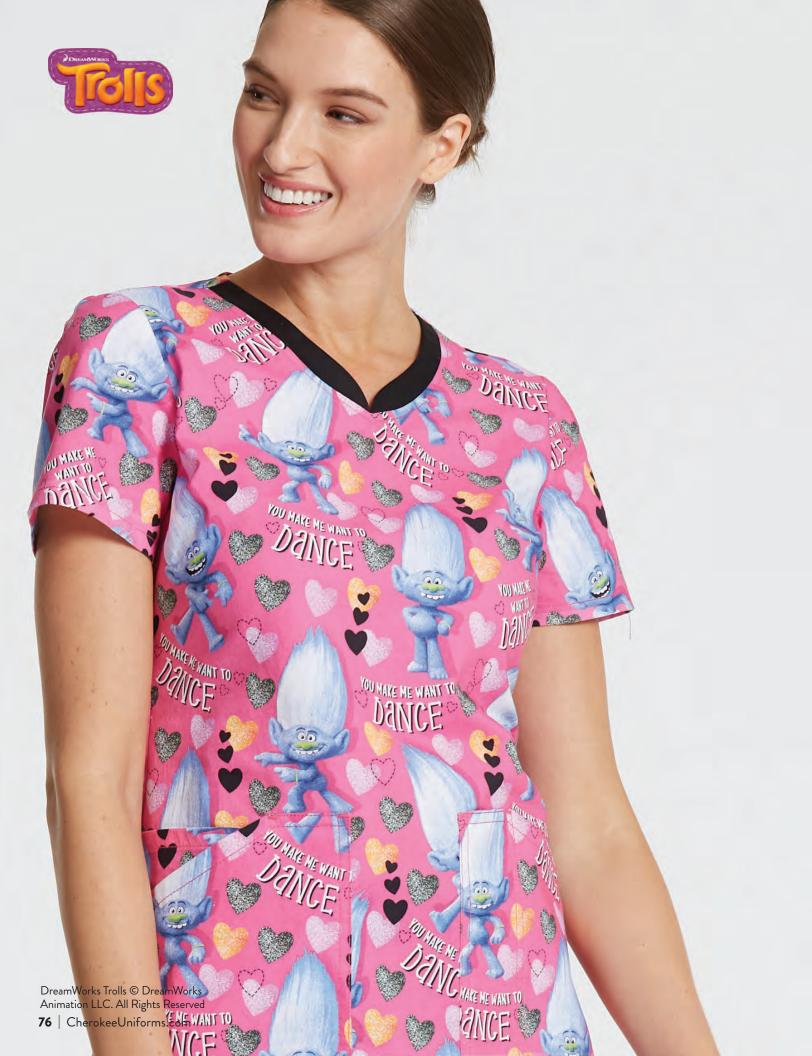

SOMEONE SAY COOKIES?

This sweet scrub top features Sesame Street's Cookie
Monster and his famous phrase.



#### STAR WARS





This page: TF606
My Only Hope
(SRLY), Tooniforms
and CK004A Men's
Drawstring Jogger in
Black (BAPS), Infinity |
Opposite page: TF502
My Only Hope (SRLY),
Tooniforms





Fashioned like a football jersey, styled for all-day comfort, the Darth Vader 77 top is a Spring 2021 must-have for fans of the dark side.



### TT'S BATMAN!

DC Comics' Caped Crusader races all the way from Gotham City to star in this all-new V-neck print.















**TF614** Spotting Trouble (SEOU), *Tooniforms* 

TM & © 2021 Dr. Seuss Enterprises, L.P. **74** | CherokeeUniforms.com

Left **TF599** Bello Minion (DPBO), **Tooniforms**; Right **TF699** Bello Minion (DPBO), **Tooniforms** 



#### PEANUTS



This page: **TF752** Dog's Best Friend (PNES), *Tooniforms* and **CK175** Mid Rise Tapered Leg Pull-On Pant in Rose Blossom (RBSM), *Statement* | Opposite page: **TF646** Diamond Dance (TODD), *Tooniforms* 





LOONEY TUNES

Fun and fitting for men and women, this new top features three familiar faces -Bugs Bunny, Tweety Bird, and Tasmanian Devil.



Left TF606 House Call (LTDO),
Tooniforms and CK110A Mid
Rise Jogger in Pewter (PWPS),
Infinity; Right TF606 House
Call (LTDO), Tooniforms and
CK004A Men's Drawstring
Jogger in Pewter (PWPS), Infinity

Spring 2021 | **79** 

LOONEY TUNES and all related characters and

elements © & TM Warner Bros. Entertainment Inc. (s21)