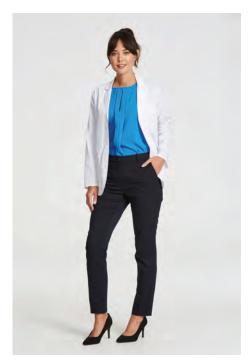

#### In a range of styles for men and women, Project Lab coats feature high-performance fabric and features tailor-made for the modern healthcare professional

Left CK451 28" Consultation Coat in White (WHT), Project Lab; Middle CK452 33" Lab Coat in White, Project Lab, 2625A Mock Wrap Top and CK065A Mid Rise Pull-on Pant in Royal (RYPS), Infinity; Right CK401 Men's 30" Consultation Coat in White (WHT), Project Lab, CK910A Men's V-Neck Top and CK004A Men's Drawstring Jogger in Navy (NYPS), Infinity