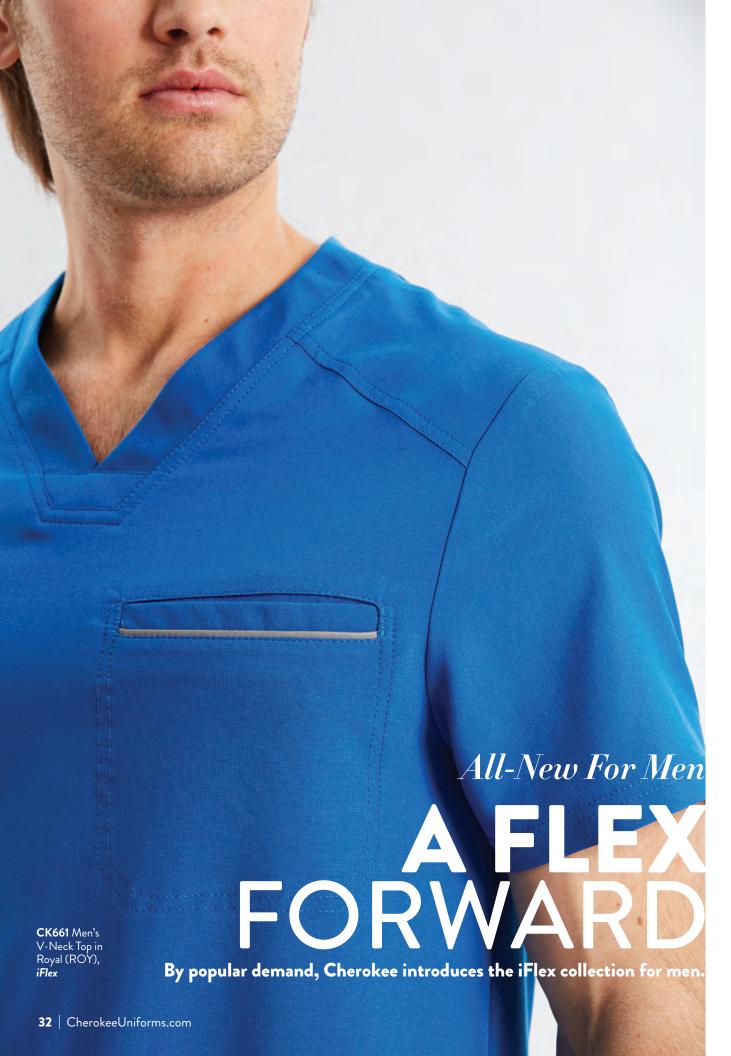

The iFlex men's line offers round-the-clock comfort and on-trend styling with a v-neck top and drawstring cargo pant.

A bold new print for Spring 2021, shown here with the new Infinity drawstring laundry bag with shoe compartment.

A brand new Infinity v-neck top that's sleek in every size, with rib-knit side panels for flexibility and fit at the neckline, front and back shoulder yokes, and on-trend shirttail hem.

\* Also available in Caribbean Blue (CAR), Pewter (PWT), and Royal (ROY) (not pictured)