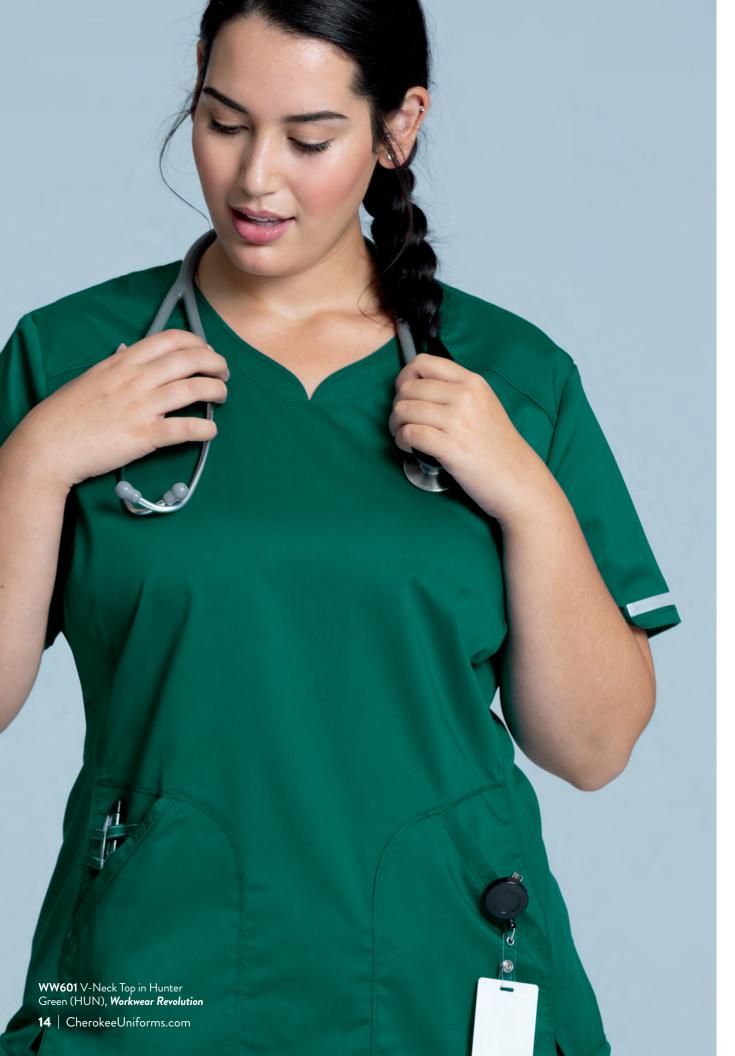

ers performance and style in core and fashion colors.



Top Row: Left CKA384 Zip Front Jacket, CKA684 V-Neck Top and CKA184 Mid Rise Drawstring Pant in Pewter (PWT), Allura; Right CKA684 V-Neck Top and CKA184 Mid Rise Drawstring Pant in Ciel (CIE), Allura | Bottom Row: Left CKA684 V-Neck Top and CKA184 Mid Rise Drawstring Pant in Ciel (CIE), Allura; Right CKA684 V-Neck Top and CKA184 Mid Rise Drawstring Pant in Pewter (PWT), Allura

They thought of everything.
The pockets are
fantastic,
with more than

enough room to carry pratically anything I need during my shift.

- Maybeth F. on Allura



MENAT WORK

The Allura men's collection emphasizes professionalism, teamwork, and great looks all around.





**CKA686** V-Neck Top and **CKA186** Fly Front Cargo Pant in Pewter (PWT), *Allura* 







Comfort and style never looked so good—with cuts and colors that are on-task and on-trend.





Left WW601 V-Neck Top and WW011 Natural Rise Jogger in Red (RED), Workwear Revolution; Middle WW603 V-Neck Top and WW012 Natural Rise Jogger in Hunter Green (HUN), Workwear Revolution; Right WW560AB Face Covering in Hunter Green (HUN), WW601 V-Neck Top and WW011 Natural Rise Jogger in Teal Blue (TLB), Workwear Revolution





Left WW560AB Face Covering in Teal Blue (TLB), Workwear Revolution Tech, CK530A Reversible Quilted Vest in Heather Wine/Black (HWBK), 2624A Round Neck Top and CK110A Mid Rise Jogger in Teal Blue (TLPS), Infinity; Middle WW507AB Scrubs Hat, WW560AB Face Covering in Pewter (PWT), Workwear Revolution Tech, CK910A Men's V-Neck Top and CK004A Men's Drawstring Jogger in Hunte